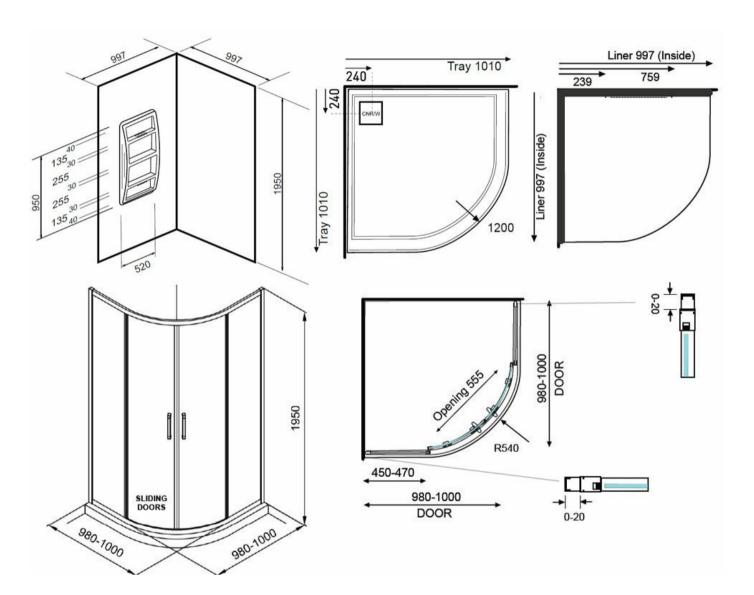

## EVOLVE SHOWER ROUND 1010X1010 2 SIDED - MOULDED WALL CORNER WASTE TRAY 11931.xx

**ELEMENTI** 

| Â  | Residential/Light<br>Commercial Use | Suitable for Residential/Light Commercial Use (Kitchens,<br>Bathrooms and Laundries in Hotels, Motels and<br>Retirement Villages).    |
|----|-------------------------------------|---------------------------------------------------------------------------------------------------------------------------------------|
| 1  | Guarantee                           | 1 Year Guarantee on shower enclosure seals and drip strips                                                                            |
| 10 | Guarantee                           | 10 Year Guarantee                                                                                                                     |
| 0  | Rear Upstand                        | 40mm rear upstand and interlocking side channels ensure water stays within the tray.                                                  |
|    | Safety Lip                          | A 5mm Safety Lip on the front edge of the tray, creates more surface to silicone preventing leakage from under the door or extrusion. |