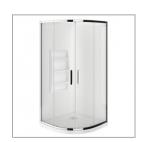

Step into a new world of showering with the Evolve Overheight Enclosure. The European minimalist design of Evolve features our new smooth flat profile tray with integrated square waste and premium fittings to provide a luxurious shower experience.