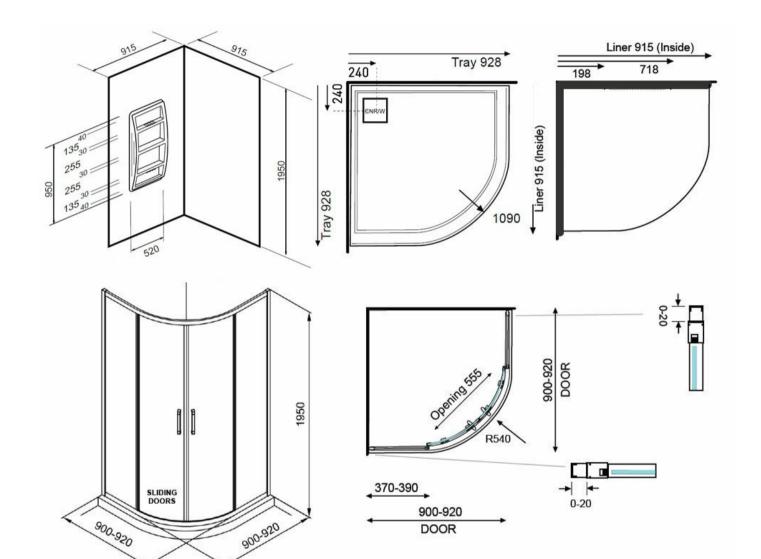

## EVOLVE SHOWER ROUND 928X928 2 SIDED - CORNER WASTE TRAY MOULDED WALL 11907.xx

**ELEMENTI** 

| Â  | Residential/Light<br>Commercial Use | Suitable for Residential/Light Commercial Use (Kitchens,<br>Bathrooms and Laundries in Hotels, Motels and<br>Retirement Villages).    |
|----|-------------------------------------|---------------------------------------------------------------------------------------------------------------------------------------|
| 1  | Guarantee                           | 1 Year Guarantee on shower enclosure seals and drip strips                                                                            |
| 10 | Guarantee                           | 10 Year Guarantee* Terms & Conditions apply                                                                                           |
| 8  | Rear Upstand                        | 40mm rear upstand and interlocking side channels ensure water stays within the tray.                                                  |
|    | Safety Lip                          | A 5mm Safety Lip on the front edge of the tray, creates more surface to silicone preventing leakage from under the door or extrusion. |