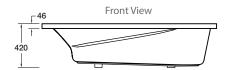

40mm Pop-up Bath Waste

| Size         | External Dimensions - without frame (mm) |       | Internal Dimensions (mm) |                      |                       | Volume (L)  |               |
|--------------|------------------------------------------|-------|--------------------------|----------------------|-----------------------|-------------|---------------|
|              | Length                                   | Width | Depth                    | Max Bathing<br>Depth | Seating<br>Base Width | Base Length | Full Capacity |
| 1670 x 760mm | 1668                                     | 756   | 420                      | 410                  | 410                   | 1260        | 290           |
| 1520 x 760mm | 1515                                     | 756   | 420                      | 410                  | 410                   | 1110        | 260           |

All measurements shown are in millimetres.
Sizes are approximate.