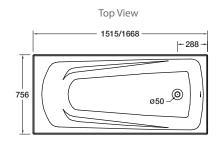

40mm Pop-up Bath Waste

| Size         | External Dimensions - without frame (mm) |       | Internal Dimensions (mm) |                      |                       | Volume (L)  |               |
|--------------|------------------------------------------|-------|--------------------------|----------------------|-----------------------|-------------|---------------|
|              | Length                                   | Width | Depth                    | Max Bathing<br>Depth | Seating<br>Base Width | Base Length | Full Capacity |
| 1670 x 760mm | 1668                                     | 756   | 420                      | 410                  | 410                   | 1260        | 290           |
| 1520 x 760mm | 1515                                     | 756   | 420                      | 410                  | 410                   | 1110        | 260           |

All measurements shown are in millimetres.
Sizes are approximate.