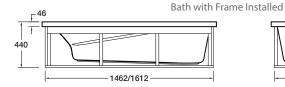

40mm Pop-up Bath Waste

| Size         | External Dimensions - without frame (mm) |       | Internal Dimensions (mm) |                      |                       | Volume (L)  |               |
|--------------|------------------------------------------|-------|--------------------------|----------------------|-----------------------|-------------|---------------|
|              | Length                                   | Width | Depth                    | Max Bathing<br>Depth | Seating<br>Base Width | Base Length | Full Capacity |
| 1670 x 760mm | 1668                                     | 756   | 420                      | 410                  | 410                   | 1260        | 290           |
| 1520 x 760mm | 1515                                     | 756   | 420                      | 410                  | 410                   | 1110        | 260           |

All measurements shown are in millimetres.
Sizes are approximate.