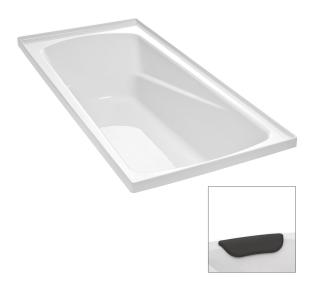

## Duo II™ Rectangular Bath

A bath specially designed for dual-use shower over bath situations. This bath has a wide square shaped shower area and, with bathing still in mind, it boasts a sculptured backrest and integral armrests.

1530mm high wall - Milano Split Bath Screen

Apron Panel 2-Sided Apron Panel 1-Sided Milano Split Bath Screen

Englefield Premium Bath Screens Englefield Standard Bath Screen Ario Rectangular Pillow (Charcoal)