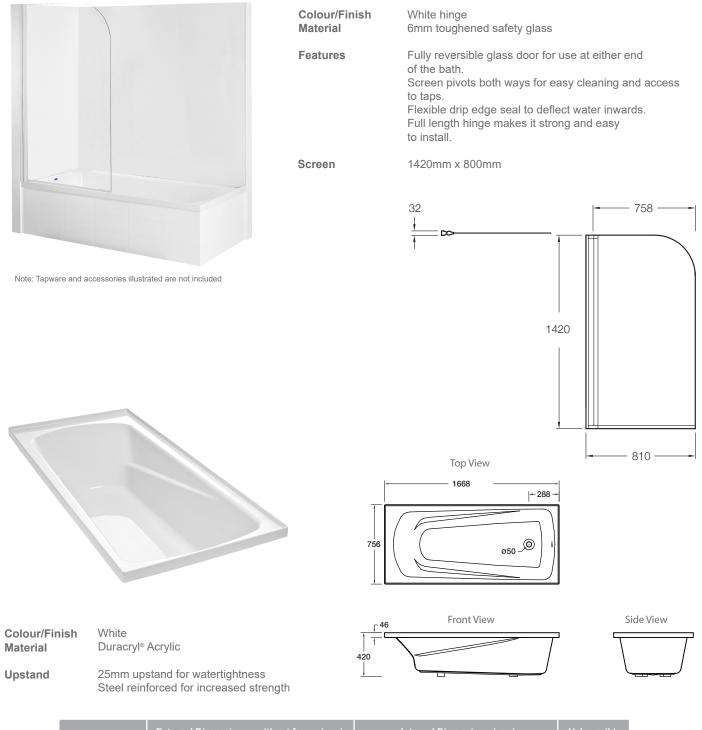

## Englefield Duo Rectangular Bath, Flat Wall and Standard Bath Screen

Save space by installing your shower over bath and keep water inside with a clean-looking glass screen that is simple to install and easy to clean.

| Size         | External Dimensions - without frame (mm) |       |       | Internal Dimensions (mm) |                       |             | Volume (L)    |
|--------------|------------------------------------------|-------|-------|--------------------------|-----------------------|-------------|---------------|
|              | Length                                   | Width | Depth | Max Bathing<br>Depth     | Seating<br>Base Width | Base Length | Full Capacity |
| 1670 x 760mm | 1668                                     | 756   | 420   | 410                      | 410                   | 1260        | 290           |