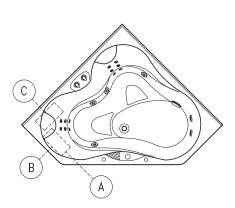

| Product        | 1520 x 1520mm |
|----------------|---------------|
| Pump Access AB | 11207A-CA1-0  |
| Pump Access C  | 11207A-CA3-0  |

## Pump Access Positions

All measurements shown are in millimetres. Sizes are approximate. 1183737-A04-B Nov 2012