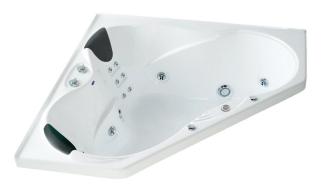

## Evora™ Hydrotherapy Massage Corner Spa Bath

Spaciously sculptured to provide side-by-side bathing, the Evora corner spa bath provides relaxing and invigorating hydrotherapy massage. This spa features a total of 18 adjustable jets, integral soft headrests and contoured seating.

Colour/Finish White

Material Duracryl® Acrylic

Fittings Chrome jets

Chrome diverter valves Chrome suction cover

Controls Electronic switch. Manual airflow control and

diverter valves

Pump Hot

Number of Jets 18 adjustable jets: 12 recessed back jets,

4 rotary jets and 2 body jets

Included Components Steel support frame with adjustable feet

Bodyguard® safety valve

Removable recessed pillows (Charcoal) x 2

| Size          | External Dimensions (mm) |       |       | Internal Dimensions (mm) |                       |             | Volume (L)    |
|---------------|--------------------------|-------|-------|--------------------------|-----------------------|-------------|---------------|
|               | Length                   | Width | Depth | Max Bathing<br>Depth     | Seating<br>Base Width | Base Length | Full Capacity |
| 1520 x 1520mm | 1518                     | 600   | 665   | 560                      | 480                   | 1290        | 440           |