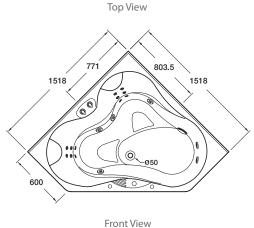

4 rotary jets and 2 body jets

Included Components Steel support frame with adjustable feet

Bodyguard® safety valve

Removable recessed pillows (Charcoal) x 2

| Size          | External Dimensions (mm) |       |       | Internal Dimensions (mm) |                       |             | Volume (L)    |
|---------------|--------------------------|-------|-------|--------------------------|-----------------------|-------------|---------------|
|               | Length                   | Width | Depth | Max Bathing<br>Depth     | Seating<br>Base Width | Base Length | Full Capacity |
| 1520 x 1520mm | 1518                     | 600   | 665   | 560                      | 480                   | 1290        | 440           |