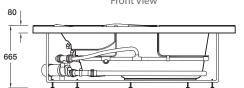

4 rotary jets and 2 body jets

Included Components Steel support frame with adjustable feet

Bodyguard® safety valve

Removable recessed pillows (Charcoal) x 2

| Size          | External Dimensions (mm) |       |       | Internal Dimensions (mm) |                       |             | Volume (L)    |
|---------------|--------------------------|-------|-------|--------------------------|-----------------------|-------------|---------------|
|               | Length                   | Width | Depth | Max Bathing<br>Depth     | Seating<br>Base Width | Base Length | Full Capacity |
| 1520 x 1520mm | 1518                     | 600   | 665   | 560                      | 480                   | 1290        | 440           |