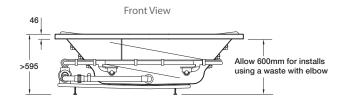

| Size          | External Dimensions (mm) |       |       | Internal Dimensions (mm) |                       |             | Volume (L)    |
|---------------|--------------------------|-------|-------|--------------------------|-----------------------|-------------|---------------|
|               | Length                   | Width | Depth | Max Bathing<br>Depth     | Seating<br>Base Width | Base Length | Full Capacity |
| 1850 x 1100mm | 1850                     | 1100  | 595   | 510                      | 620                   | 1210        | 450           |