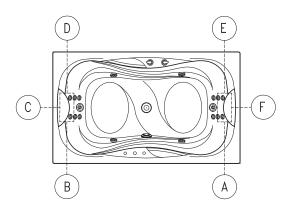

Top View

| Product        | 1850 x 1100mm |
|----------------|---------------|
| Pump Access AF | 11255A-CA1-0  |
| Pump Access BC | 11255A-CA2-0  |
| Pump Access D  | 11255A-CA4-0  |
| Pump Access E  | 11255A-CA5-0  |

## **Pump Access Positions**

All measurements shown are in millimetres. Sizes are approximate. 1183739-A04-C April 2015