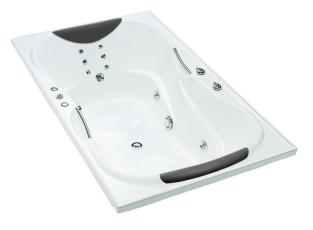

## Evora™ Hydrotherapy Massage Rectangular Spa Bath (2 Person)

The Evora two-person spa delivers a luxurious hydrotherapy massage with a total of 18 adjustable jets, allowing two bathers to recline, facing each other with integral soft headrest at each end, moulded arm rests and centrally located waste.

Number of Jets 18 adjustable jets: 12 recessed back jets, 4 body

jets and 2 rotary jets

Included Components Steel support frame with adjustable feet

Bodyguard® safety valve Pop-up waste with overflow

Removable recessed pillows (Charcoal) x 2