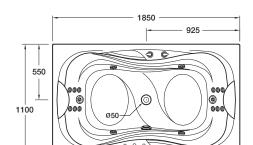

| Size          | External Dimensions (mm) |       |       | Internal Dimensions (mm) |                       |             | Volume (L)    |
|---------------|--------------------------|-------|-------|--------------------------|-----------------------|-------------|---------------|
|               | Length                   | Width | Depth | Max Bathing<br>Depth     | Seating<br>Base Width | Base Length | Full Capacity |
| 1850 x 1100mm | 1850                     | 1100  | 595   | 510                      | 620                   | 1210        | 450           |