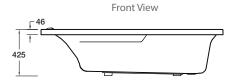

Colour/Finish White

Material Duracryl® Acrylic

**Upstand** 12.5mm upstand for watertightness

Optional Accessories Flat Pack Timber Frame

Bath Wall 2-Sided Flat Apron Panel 2-Sided Apron Panel 1-Sided

| Size         | External Dimensions (mm) |       |       | Internal Dimensions (mm) |                       |             | Volume (L)    |
|--------------|--------------------------|-------|-------|--------------------------|-----------------------|-------------|---------------|
|              | Length                   | Width | Depth | Max Bathing<br>Depth     | Seating<br>Base Width | Base Length | Full Capacity |
| 1670 x 760mm | 1668                     | 757   | 425   | 405                      | 460                   | 1140        | 210           |
| 1520 x 760mm | 1517                     | 757   | 425   | 405                      | 460                   | 990         | 180           |

All measurements shown are in millimetres.
Sizes are approximate.