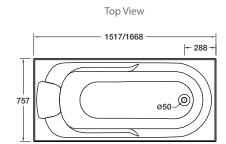

Colour/Finish White

Material Duracryl® Acrylic

**Upstand** 12.5mm upstand for watertightness

Optional Accessories Flat Pack Timber Frame

Bath Wall 2-Sided Flat Apron Panel 2-Sided Apron Panel 1-Sided

| Size         | External Dimensions (mm) |       |       | Internal Dimensions (mm) |                       |             | Volume (L)    |
|--------------|--------------------------|-------|-------|--------------------------|-----------------------|-------------|---------------|
|              | Length                   | Width | Depth | Max Bathing<br>Depth     | Seating<br>Base Width | Base Length | Full Capacity |
| 1670 x 760mm | 1668                     | 757   | 425   | 405                      | 460                   | 1140        | 210           |
| 1520 x 760mm | 1517                     | 757   | 425   | 405                      | 460                   | 990         | 180           |

All measurements shown are in millimetres.
Sizes are approximate.