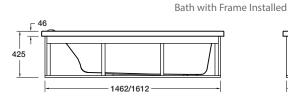

Colour/Finish White

Material Duracryl® Acrylic

**Upstand** 12.5mm upstand for watertightness

Optional Accessories Flat Pack Timber Frame

Bath Wall 2-Sided Flat Apron Panel 2-Sided Apron Panel 1-Sided

| Size         | External Dimensions (mm) |       |       | Internal Dimensions (mm) |                       |             | Volume (L)    |
|--------------|--------------------------|-------|-------|--------------------------|-----------------------|-------------|---------------|
|              | Length                   | Width | Depth | Max Bathing<br>Depth     | Seating<br>Base Width | Base Length | Full Capacity |
| 1670 x 760mm | 1668                     | 757   | 425   | 405                      | 460                   | 1140        | 210           |
| 1520 x 760mm | 1517                     | 757   | 425   | 405                      | 460                   | 990         | 180           |