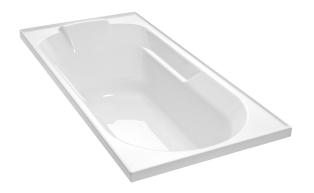

## Sorrento II<sup>™</sup> Rectangular Bath

Ideal for renovations and new builds, the Sorrento II Rectangular bath is easy to install, has a generous size bathing area, and comes with integral head and arm rests.