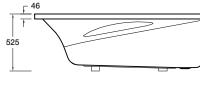

Upstand

White Duracryl<sup>®</sup> Acrylic

12.5mm upstand for watertightness

**Optional Accessories** 

Flat Pack Timber Frame Studio Pillow (Charcoal)

| Size         | External Dimensions (mm) |       |       | Internal Dimensions (mm) |                       |             | Volume (L)    |
|--------------|--------------------------|-------|-------|--------------------------|-----------------------|-------------|---------------|
|              | Length                   | Width | Depth | Max Bathing<br>Depth     | Seating<br>Base Width | Base Length | Full Capacity |
| 1670 x 760mm | 1668                     | 757   | 525   | 479                      | 375                   | 1190        | 400           |