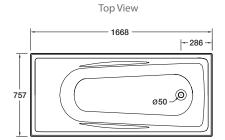

Upstand

White Duracryl<sup>®</sup> Acrylic

12.5mm upstand for watertightness

**Optional Accessories** 

Flat Pack Timber Frame Studio Pillow (Charcoal)

| Size         | External Dimensions (mm) |       |       | Internal Dimensions (mm) |                       |             | Volume (L)    |
|--------------|--------------------------|-------|-------|--------------------------|-----------------------|-------------|---------------|
|              | Length                   | Width | Depth | Max Bathing<br>Depth     | Seating<br>Base Width | Base Length | Full Capacity |
| 1670 x 760mm | 1668                     | 757   | 525   | 479                      | 375                   | 1190        | 400           |