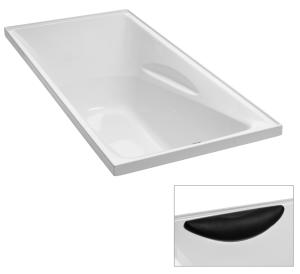

## Studio<sup>™</sup> II Rectangular Bath

The Studio Rectangular bath is extra deep, with contoured lumbar support and arm rests. For a single bather to submerge, fully supported.

| Colour/Finish |  |
|---------------|--|
| Material      |  |
|               |  |

Upstand

White Duracryl<sup>®</sup> Acrylic

12.5mm upstand for watertightness

**Optional Accessories** 

Flat Pack Timber Frame Studio Pillow (Charcoal)

| Size         | External Dimensions (mm) |       |       | Internal Dimensions (mm) |                       |             | Volume (L)    |
|--------------|--------------------------|-------|-------|--------------------------|-----------------------|-------------|---------------|
|              | Length                   | Width | Depth | Max Bathing<br>Depth     | Seating<br>Base Width | Base Length | Full Capacity |
| 1670 x 760mm | 1668                     | 757   | 525   | 479                      | 375                   | 1190        | 400           |