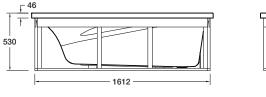

Upstand

White Duracryl<sup>®</sup> Acrylic

12.5mm upstand for watertightness

**Optional Accessories** 

Flat Pack Timber Frame Studio Pillow (Charcoal)

| Size         | External Dimensions (mm) |       |       | Internal Dimensions (mm) |                       |             | Volume (L)    |
|--------------|--------------------------|-------|-------|--------------------------|-----------------------|-------------|---------------|
|              | Length                   | Width | Depth | Max Bathing<br>Depth     | Seating<br>Base Width | Base Length | Full Capacity |
| 1670 x 760mm | 1668                     | 757   | 525   | 479                      | 375                   | 1190        | 400           |