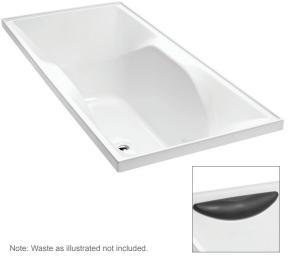

## Studio II<sup>™</sup> Rectangular Bath (2 Person)

The Studio rectangular bath is extra deep, with dual contoured lumbar support and contoured arm rests. The central waste location allows two to bathe in comfort.

| Colour/Finish<br>Material | White<br>Duracryl® Acrylic                         |
|---------------------------|----------------------------------------------------|
| Upstand                   | 12.5mm upstand for watertightness                  |
| Optional Accessories      | Flat Pack Timber Frame<br>Studio Pillow (Charcoal) |
|                           |                                                    |