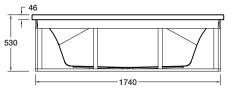

Front View

Bath with Frame Installed

All measurements shown are in millimetres. Sizes are approximate.