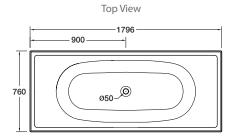

| Size         | External Dimensions (mm) |       |       | Internal Dimensions (mm) |                       |             | Volume (L)    |
|--------------|--------------------------|-------|-------|--------------------------|-----------------------|-------------|---------------|
|              | Length                   | Width | Depth | Max Bathing<br>Depth     | Seating<br>Base Width | Base Length | Full Capacity |
| 1800 x 760mm | 1796                     | 760   | 525   | 510                      | 450                   | 1200        | 400           |