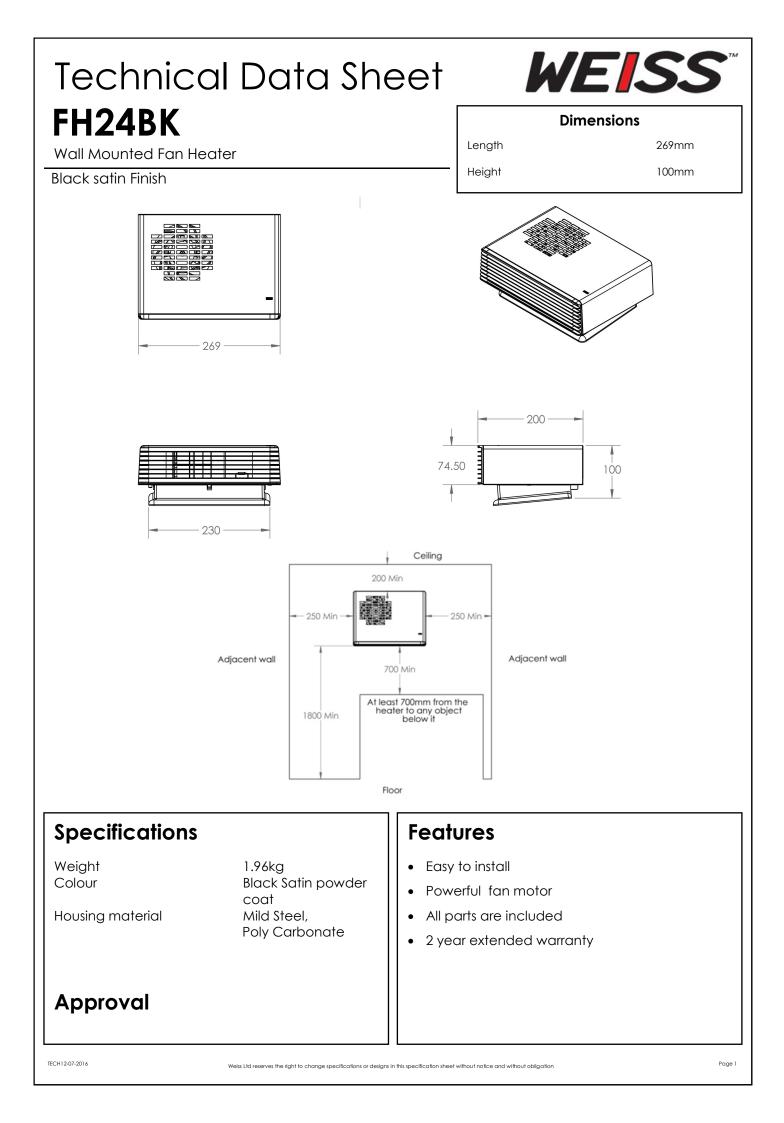

| Technical Data Sheet                                                    |                                                                                                                                                                                |                                                                                                                                                                                                                                                                                                                         |                                                                                                                                      |
|-------------------------------------------------------------------------|--------------------------------------------------------------------------------------------------------------------------------------------------------------------------------|-------------------------------------------------------------------------------------------------------------------------------------------------------------------------------------------------------------------------------------------------------------------------------------------------------------------------|--------------------------------------------------------------------------------------------------------------------------------------|
| Product Use                                                             |                                                                                                                                                                                | Environmental Conditions                                                                                                                                                                                                                                                                                                |                                                                                                                                      |
| The FH24BK is used to q<br>Typical applications:<br>• Bathrooms         | uickly heat the area                                                                                                                                                           | Operation<br>Climatic conditions<br>Temperature<br>Humidity                                                                                                                                                                                                                                                             | to IEC 721-3-3<br>class 3K5<br>0+50°C<br><95% r.h.                                                                                   |
| Standards                                                               |                                                                                                                                                                                | Minimum Mounting Distances                                                                                                                                                                                                                                                                                              |                                                                                                                                      |
| Test standards<br>ERAC<br>EMC Compliance                                | A/S NZS<br>60335.2.30:2009<br>Amnds 1-2010.<br>000114<br>This is a Level One<br>product with an<br>C frame motor<br>that has a very low<br>risk of causing EMC<br>Interference | When choosing a location for the heater the fol-<br>lowing minimum mounting distances must be ob-<br>served:<br>At least 1800mm from the floor up to the heater<br>At least 200mm from the heater to the ceiling<br>At least 250mm from any adjacent walls<br>At least 700mm from the heater to any objects<br>below it |                                                                                                                                      |
| Ordering                                                                |                                                                                                                                                                                | Technical Data                                                                                                                                                                                                                                                                                                          | 1                                                                                                                                    |
| When ordering please give name and type,<br>Reference FH24BK<br>Barcode |                                                                                                                                                                                | Power Supply<br>Supply Line Fusing<br>For Solid Wires<br>Motor<br>Motor Insulation Class<br>Motor Protection<br>Total Product Wattage<br>Installed DB rating at 1.5                                                                                                                                                     | 230 VAC<br>max. 10A<br>2 x 1.5mm <sup>2</sup><br>230-240VAC 50Hz<br>0.3Amp<br>B1<br>Thermally Protected<br>2200-2400Watts<br>5m 45DB |