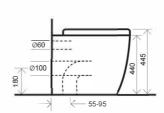

#### FUORI OVERHEIGHT RIMLESS BTW PAN

SET OUT: P PAN: 180MM S PAN: 55-95MM WELS 4 STAR