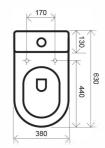

#### FUORI OVERHEIGHT RIMLESS BTW PAN

SET OUT: P PAN: 180MM S PAN: 55-95MM WELS 4 STAR