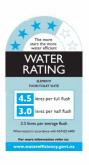

#### FUORI OVERHEIGHT RIMLESS BTW CC TOILET SUITE

SET OUTS: S PAN: 55-132MM P PAN: 180MM WELS 4 STAR CODE: FUORIOHBTW

NOTE: A 178-233mm set out can be achieved if using a 12607.00 PVC bend (not supplied)

#### FUORI RIMLESS BTW CC TOILET SUITE

SET OUTS: S PAN: 55-151MM P PAN: 180MM WELS 4 STAR CODE: FUORIBTW

NOTE: A 166-238mm set out can be achieved if using a 12607.00 PVC bend (not supplied)

#### FUORI OVERHEIGHT RIMLESS BTW PAN

SET OUT: P PAN: 180MM S PAN: 55-95MM WELS 4 STAR