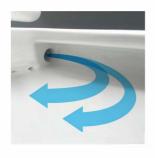

#### **RIM JET SUPERIOR FLUSHING**

The innovative design of the Elementi FUORI toilet projects a jet of water rather than the traditional flushing mechanism where water pours down the rim. Through the powerful delivery of water maximum cleaning of the inner bowl is achieved.