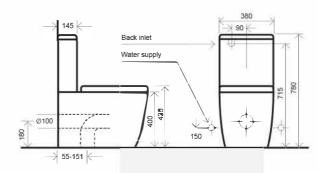

#### FUORI RIMLESS BTW CC TOILET SUITE

SET OUTS: S PAN: 55-151MM P PAN: 180MM WELS 4 STAR CODE: FUORIBTW

NOTE: A 166-238mm set out can be achieved if using a 12607.00 PVC bend (not supplied)