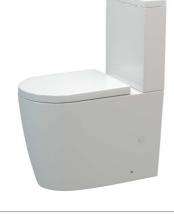

#### FUORI OVERHEIGHT RIMLESS BTW CC TOILET SUITE

SET OUTS: S PAN: 55-132MM P PAN: 180MM WELS 4 STAR CODE: FUORIOHBTW

NOTE: A 178-233mm set out can be achieved if using a 12607.00 PVC bend (not supplied)

#### FUORI RIMLESS BTW CC TOILET SUITE

SET OUTS: S PAN: 55-151MM P PAN: 180MM WELS 4 STAR CODE: FUORIBTW

NOTE: A 166-238mm set out can be achieved if using a 12607.00 PVC bend (not supplied)