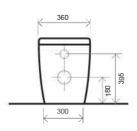

#### FUORI OVERHEIGHT RIMLESS BTW CC TOILET SUITE

SET OUTS: S PAN: 55-132MM P PAN: 180MM WELS 4 STAR CODE: FUORIOHBTW

NOTE: A 178-233mm set out can be achieved if using a 12607.00 PVC bend (not supplied)

#### FUORI RIMLESS BTW CC TOILET SUITE

SET OUTS: S PAN: 55-151MM P PAN: 180MM WELS 4 STAR CODE: FUORIBTW

NOTE: A 166-238mm set out can be achieved if using a 12607.00 PVC bend (not supplied)