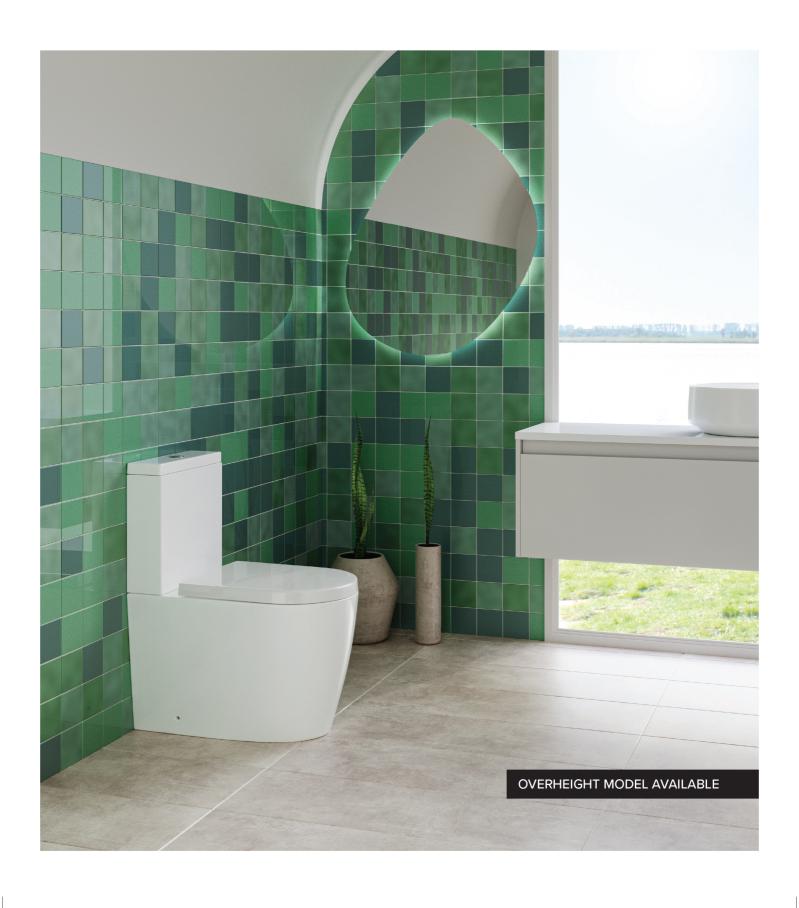

#### FUORI OVERHEIGHT RIMLESS BTW CC TOILET SUITE

SET OUTS: S PAN: 55-132MM P PAN: 180MM WELS 4 STAR CODE: FUORIOHBTW

NOTE: A 178-233mm set out can be achieved if using a 12607.00 PVC bend (not supplied)