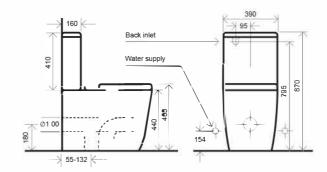

#### FUORI OVERHEIGHT RIMLESS BTW CC TOILET SUITE

SET OUTS: S PAN: 55-132MM P PAN: 180MM WELS 4 STAR CODE: FUORIOHBTW

NOTE: A 178-233mm set out can be achieved if using a 12607.00 PVC bend (not supplied)

#### FUORI RIMLESS BTW CC TOILET SUITE

SET OUTS: S PAN: 55-151MM P PAN: 180MM WELS 4 STAR CODE: FUORIBTW

NOTE: A 166-238mm set out can be achieved if using a 12607.00 PVC bend (not supplied)

#### FUORI OVERHEIGHT RIMLESS BTW PAN

SET OUT: P PAN: 180MM S PAN: 55-95MM WELS 4 STAR