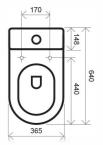

#### FUORI OVERHEIGHT RIMLESS BTW CC TOILET SUITE

SET OUTS: S PAN: 55-132MM P PAN: 180MM WELS 4 STAR CODE: FUORIOHBTW

NOTE: A 178-233mm set out can be achieved if using a 12607.00 PVC bend (not supplied)