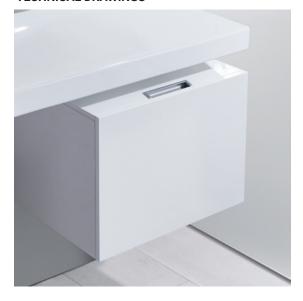

#### **DESCRIPTION**

**PRODUCT CODE** 

GB50 / GB50T / GB50CC

Grandangolo Box 500 - 1 Drawer + 1 Concealed Drawer