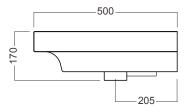

# **Grandangolo /**

### Michel César

**TECHNICAL DRAWINGS** 

PRODUCT CODE YOXN01

SECTION AA: SIDE VIEW

WASHBASIN TOP VIEW

#### NOTES

See our website for product prices. Drawing indicates the technical measurement only and is not a reflection of how the product will look. Sizes are nominal only. All drawings in millimeters. Drawings not to scale. March 2023.