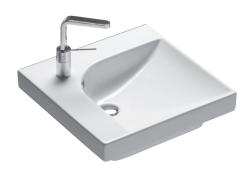

# **Grandangolo /**

### Michel César

**TECHNICAL DRAWINGS** 

PRODUCT CODE YOXN01

SECTION AA: SIDE VIEW

WASHBASIN TOP VIEW

#### NOTES

See our website for product prices. Drawing indicates the technical measurement only and is not a reflection of how the product will look. Sizes are nominal only. All drawings in millimeters. Drawings not to scale. March 2023.