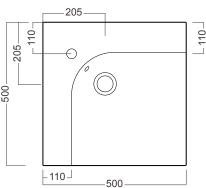

# **Grandangolo /**

### Michel César

**TECHNICAL DRAWINGS** 

PRODUCT CODE YOXN01

SECTION AA: SIDE VIEW

WASHBASIN TOP VIEW

#### NOTES

See our website for product prices. Drawing indicates the technical measurement only and is not a reflection of how the product will look. Sizes are nominal only. All drawings in millimeters. Drawings not to scale. March 2023.