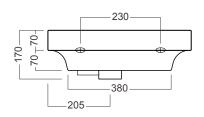

# **Grandangolo /**

### Michel César

**TECHNICAL DRAWINGS** 

PRODUCT CODE YOXN01

SECTION AA: SIDE VIEW

WASHBASIN TOP VIEW

#### NOTES

See our website for product prices. Drawing indicates the technical measurement only and is not a reflection of how the product will look. Sizes are nominal only. All drawings in millimeters. Drawings not to scale. March 2023.