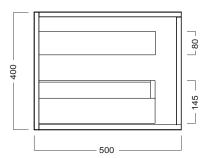

#### **DESCRIPTION**

**PRODUCT CODE** 

GB50 / GB50T / GB50CC

Grandangolo Box 500 - 1 Drawer + 1 Concealed Drawer

#### **TECHNICAL DRAWINGS**

Top

**Top Section** 

**Front** 

**Side Section** 

#### **NOTES**

If ordering a Grandangolo basin, when ordering please let us know if you're placing the basin directly on top of the Box, so that we can make the cabinet fit. See our website for product prices. Drawing indicates the technical measurement only and is not a reflection of how the product will look. Sizes are nominal only. All drawings in millimeters. Drawings not to scale. March 2023.