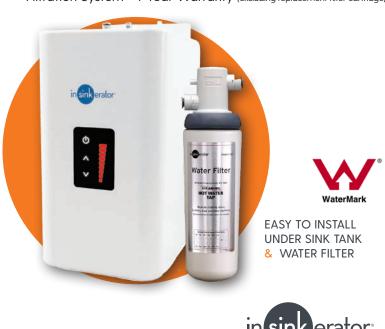

## **NEAR-BOILING FILTERED WATER TAP**

The InSinkErator GN1100 Instant Hot Water Tap dispenses near boiling filtered hot water from an easily installed under-sink hot water tank.

The unit produces the perfect temperature for making hot drinks, speeding up the preparation of pasta or vegetables, cleaning dishes and a host of other kitchen tasks.

## **FEATURES & SPECIFICATIONS**

- · Near boiling filtered hot water instantly.
- · Up to 100 cups of steaming hot water per hour.
- Safe, filtered hot water.
- · Child-Safe spring loaded hot water lever.
- Elegant swiveling spout.
- · Tap insulated from heat.
- · Tap available in Chrome, Brushed Steel and Matte Black.
- · Gentle touch, lever dispenser, with safety mechanism.
- Tap mounted on either the kitchen work surface or sink.(35mm-38mm drilled hole required in the bench-top)
- Reduces chlorine, lead, and other unpleasant tastes, chemicals and odours from the water.
- Easy to install 2.5 litre stainless steel tank fitted under sink.
- · Plugs directly into 240v electrical socket close to appliance.
- · Adjustable temperature display on tank.
- · Shut-off valve in filter head automatically stops water flow.
- Required supply pressure: 172–862 kPa (1.7–8.6 bar) (25–125 psi)
- · Easy to replace filter.
- · In-Home Parts and Service Warranty Residential Only
  - Tank 2-Year Warranty
  - Filtration System 1-Year Warranty (excluding replacement filter cartridge)