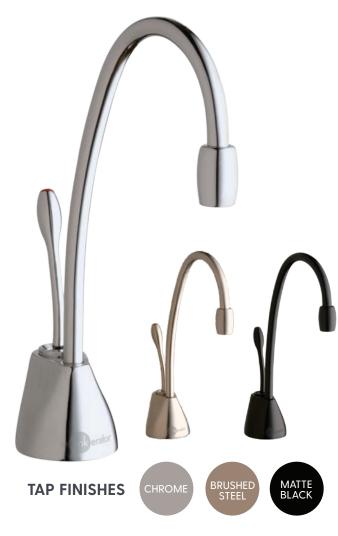

## **FEATURES & SPECIFICATIONS**

- · Near boiling filtered hot water instantly.
- · Up to 100 cups of steaming hot water per hour.
- Safe, filtered hot water.
- · Child-Safe spring loaded hot water lever.
- Elegant swiveling spout.
- · Tap insulated from heat.
- · Tap available in Chrome, Brushed Steel and Matte Black.
- · Gentle touch, lever dispenser, with safety mechanism.
- Tap mounted on either the kitchen work surface or sink.(35mm-38mm drilled hole required in the bench-top)
- Reduces chlorine, lead, and other unpleasant tastes, chemicals and odours from the water.
- Easy to install 2.5 litre stainless steel tank fitted under sink.
- · Plugs directly into 240v electrical socket close to appliance.
- · Adjustable temperature display on tank.
- · Shut-off valve in filter head automatically stops water flow.
- Required supply pressure: 172–862 kPa (1.7–8.6 bar) (25–125 psi)
- · Easy to replace filter.
- · In-Home Parts and Service Warranty Residential Only
  - Tank 2-Year Warranty
  - Filtration System 1-Year Warranty (excluding replacement filter cartridge)