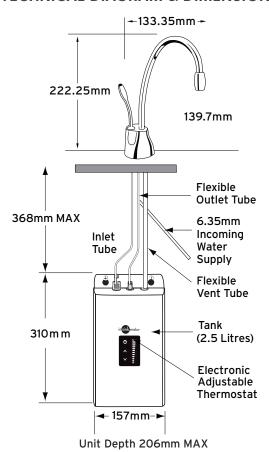

## **TECHNICAL DIAGRAM & DIMENSIONS**



## **GN1100**

## **NEAR-BOILING FILTERED WATER TAP**

The InSinkErator GN1100 Instant Hot Water Tap dispenses near boiling filtered hot water from an easily installed under-sink hot water tank.

The unit produces the perfect temperature for making hot drinks, speeding up the preparation of pasta or vegetables, cleaning dishes and a host of other kitchen tasks.

## **FEATURES & SPECIFICATIONS**

- · Near boiling filtered hot water instantly.
- · Up to 100 cups of steaming hot water per hour.
- Safe, filtered hot water.
- · Child-Safe spring loaded hot water lever.
- Elegant swiveling spout.
- · Tap insulated from heat.
- · Tap available in Chrome, Brushed Steel and Matte Black.
- · Gentle touch, lever dispenser, with safety mechanism.
- Tap mounted on either the kitchen work surface or s