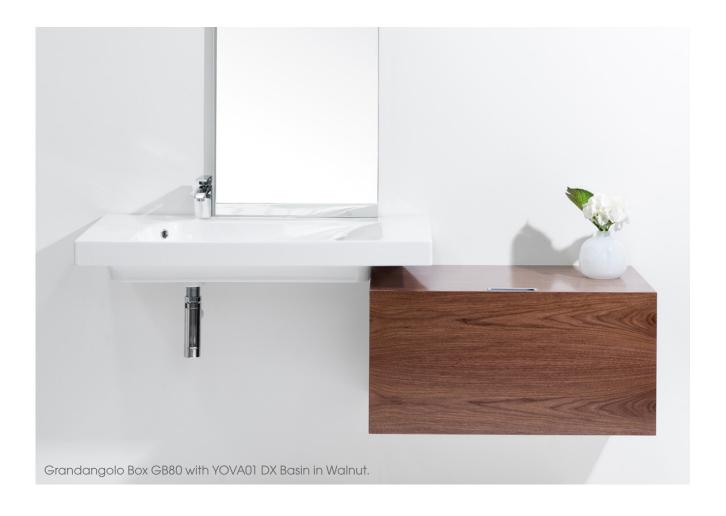

## GB80 & GB80T (Cabinet Only) GRANDANGOLO BOX. Michel César bathroom collection

## 800 Wall Hung, 1 Drawer plus 1 Concealed drawer

- + Dimensions W 800mm H 400mm D 500mm
- + Paint The paint used on our products is polyurethane or UV based. It is five times harder and more durable than lacauer finishes. Hundreds of colour matches available.
- + Timber finishes Our timber finishes are available Dark Oak, Natural Oak, White Oak, Walnut, Noce, Chestnut and Tussock. Being 100% natural products, each will have variations in grain and colour. All come stained and sealed with a protective UV finish.

## GRANDANGOLO BOX

Code: GB80

Description: Grandangolo Box

800 Drawer Plus 1 Ceacealled Drawer, White Cabine.

NB: Must use a bottle trap to avoid drawers. We recommend 40551-32 Bottle Trap. Please use contoured waste with all china basins. We recommend A27 or FT41045 waster. Refer to Michel Cesar catalogue for further details.