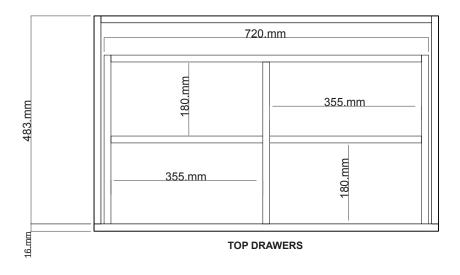

## 800 Wall Hung, 1 Drawer plus 1 Concealed drawer

- + Dimensions W 800mm H 400mm D 500mm
- + Paint The paint used on our products is polyurethane or UV based. It is five times harder and more durable than lacauer finishes. Hundreds of colour matches available.
- + Timber finishes Our timber finishes are available Dark Oak, Natural Oak, White Oak, Walnut, Noce, Chestnut and Tussock. Being 100% natural products, each will have variations in grain and colour. All come stained and sealed with a protective UV finish.