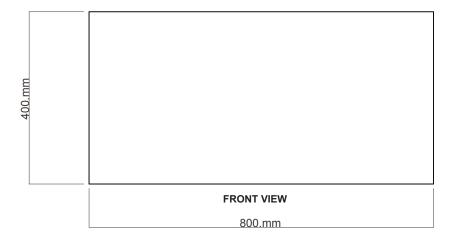

## 800 Wall Hung, 1 Drawer plus 1 Concealed drawer

- + Dimensions W 800mm H 400mm D 500mm
- + Paint The paint used on our products is polyurethane or UV based. It is five times harder and more durable than lacauer finishes. Hundreds of colour matches available.
- + Timber finishes Our timber finishes are available Dark Oak, Natural Oak, White Oak, Walnut, Noce, Chestnut and Tussock. Being 100% natural products, each will have variations in grain and colour. All come stained and sealed with a protective UV finish.