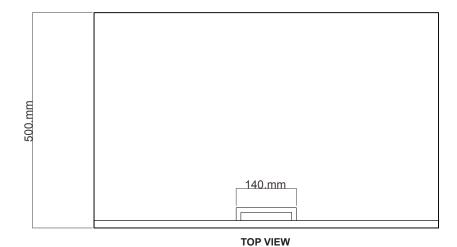

## 800 Wall Hung, 1 Drawer plus 1 Concealed drawer

- + Dimensions W 800mm H 400mm D 500mm
- + Paint The paint used on our products is polyurethane or UV based. It is five times harder and more durable than lacauer finishes. Hundreds of colour matches available.
- + Timber finishes Our timber finishes are available Dark Oak, Natural Oak, White Oak, Walnut, Noce, Chestnut and Tussock. Being 100% natural products, each will have variations in grain and colour. All come stained and sealed with a protective UV finish.