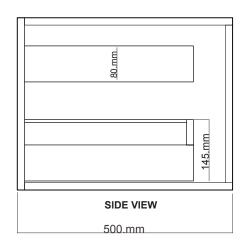

## 800 Wall Hung, 1 Drawer plus 1 Concealed drawer

- + Dimensions W 800mm H 400mm D 500mm
- + Paint The paint used on our products is polyurethane or UV based. It is five times harder and more durable than lacauer finishes. Hundreds of colour matches available.
- + Timber finishes Our timber finishes are available Dark Oak, Natural Oak, White Oak, Walnut, Noce, Chestnut and Tussock. Being 100% natural products, each will have variations in grain and colour. All come stained and sealed with a protective UV finish.