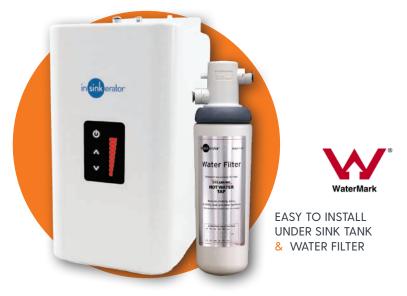

## **FEATURES & SPECIFICATIONS**

- · Near boiling filtered hot water instantly.
- · Up to 100 cups of steaming hot water per hour.
- · Safe, filtered hot water.
- · Child-Safe spring loaded hot water lever.
- Elegant swiveling spout.
- · Tap insulated from heat.
- · Tap available in Chrome, Brushed Steel and Matte Black.
- · Unique single handle and hot push-lever locking mechanism.
- Tap mounted on either the kitchen work surface or sink.
  (35mm-38mm drilled hole required in the bench-top)
- Reduces chlorine, lead, and other unpleasant tastes, chemicals and odours from the water.
- Easy to install 2.5 litre stainless steel tank fitted under sink.
- · Plugs directly into 240v electrical socket close to appliance.
- · Adjustable temperature display on tank.
- · Shut-off valve in filter head automatically stops water flow.
- Required supply pressure: 172-862 kPa (1.7-8.6 bar) (25-125 psi)
- Easy to replace filter.
- · In-Home Parts and Service Warranty Residential Only
  - Tank 2-Year Warranty
  - Filtration System 1-Year Warranty (excluding replacement filter cartridge)