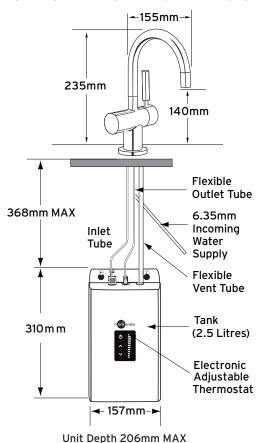

## **TECHNICAL DIAGRAM & DIMENSIONS**



## H3300

## **NEAR-BOILING FILTERED WATER TAP**

The InSinkErator H3300 Instant Hot Water Tap dispenses near boiling filtered hot water from an easily installed under-sink hot water tank

The unit produces the perfect temperature for making hot drinks, speeding up the preparation of pasta or vegetables, cleaning dishes and a host of other kitchen tasks.

## **FEATURES & SPECIFICATIONS**

- · Near boiling filtered hot water instantly.
- · Up to 100 cups of steaming hot water per hour.
- · Safe, filtered hot water.
- · Child-Safe spring loaded hot water lever.
- Elegant swiveling spout.
- · Tap insulated from heat.
- · Tap available in Chrome, Brushed Steel and Matte Black.
- · Unique single handle and hot push-lever locking mechanism.
- Tap mounted on either the kitchen work surface or s