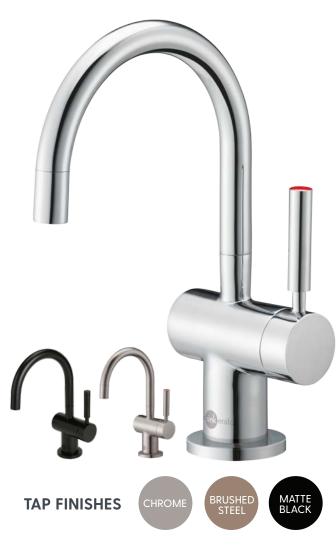

## **NEAR-BOILING FILTERED WATER TAP**

The InSinkErator H3300 Instant Hot Water Tap dispenses near boiling filtered hot water from an easily installed under-sink hot water tank

The unit produces the perfect temperature for making hot drinks, speeding up the preparation of pasta or vegetables, cleaning dishes and a host of other kitchen tasks.

## **FEATURES & SPECIFICATIONS**

- · Near boiling filtered hot water instantly.
- · Up to 100 cups of steaming hot water per hour.
- · Safe, filtered hot water.
- · Child-Safe spring loaded hot water lever.
- Elegant swiveling spout.
- · Tap insulated from heat.
- · Tap available in Chrome, Brushed Steel and Matte Black.
- · Unique single handle and hot push-lever locking mechanism.
- Tap mounted on either the kitchen work surface or sink.
  (35mm-38mm drilled hole required in the bench-top)
- Reduces chlorine, lead, and other unpleasant tastes, chemicals and odours from the water.
- Easy to install 2.5 litre stainless steel tank fitted under sink.
- · Plugs directly into 240v electrical socket close to appliance.
- · Adjustable temperature display on tank.
- · Shut-off valve in filter head automatically stops water flow.
- Required supply pressure: 172-862 kPa (1.7-8.6 bar) (25-125 psi)
- Easy to replace filter.
- · In-Home Parts and Service Warranty Residential Only
  - Tank 2-Year Warranty
  - Filtration System 1-Year Warranty (excluding replacement filter cartridge)