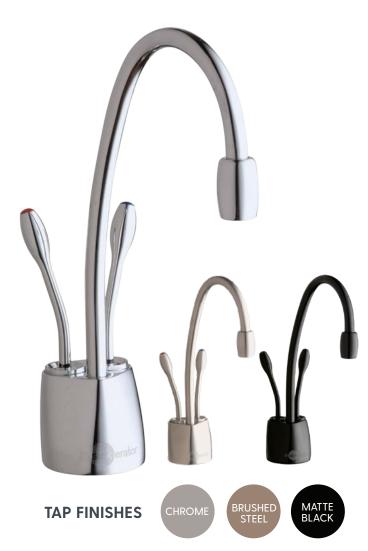

## FEATURES & SPECIFICATIONS

- · Near boiling filtered hot water instantly.
- · Up to 100 cups of steaming hot water per hour.
- · Safe, filtered hot or cold drinking water.
- · Child-Safe spring loaded hot water lever.
- · Elegant swiveling spout.
- · Tap insulated from heat.
- · Tap available in Chrome, Brushed Steel and Matte Black.
- · Gentle touch, two lever dispenser, with safety mechanism.
- Tap mounted on either the kitchen work surface or sink. (35mm-38mm drilled hole required in the bench-top)
- Reduces chlorine, lead, and other unpleasant tastes, chemicals and odours from the water.
- Easy to install 2.5 litre stainless steel tank fitted under sink.
- · Plugs directly into 240v electrical socket close to appliance.
- · Adjustable temperature display on tank.
- · Shut-off valve in filter head automatically stops water flow.
- Required supply pressure: 172–862 kPa (1.7–8.6 bar) (25–125 psi)
- · Easy to replace filter.
- · In-Home Parts and Service Warranty Residential Only
  - Tank 2-Year Warranty
  - Filtration System 1-Year Warranty (excluding replacement filter cartridge)