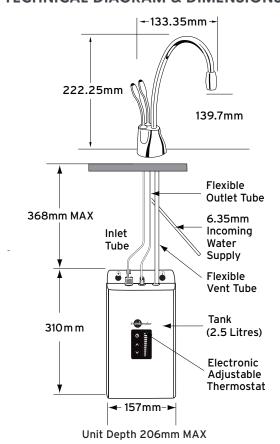

## **TECHNICAL DIAGRAM & DIMENSIONS**



## **HC1100**

## NEAR-BOILING + COLD FILTERED WATER TAP

The InSinkErator HC1100 Instant Hot Water Tap dispenses near boiling filtered hot water from an easily installed under-sink hot water tank, as well as filtered drinking water.

The unit produces the perfect temperature for making hot drinks, speeding up the preparation of pasta or vegetables, cleaning dishes and a host of other kitchen tasks.

## FEATURES & SPECIFICATIONS

- · Near boiling filtered hot water instantly.
- · Up to 100 cups of steaming hot water per hour.
- · Safe, filtered hot or cold drinking water.
- · Child-Safe spring loaded hot water lever.
- · Elegant swiveling spout.
- · Tap insulated from heat.
- · Tap available in Chrome, Brushed Steel and Matte Black.
- · Gentle touch, two lever dispenser, with safety mech