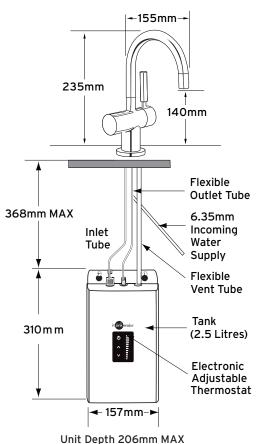

## **TECHNICAL DIAGRAM & DIMENSIONS**



## **HC3300**

## **NEAR-BOILING + COLD FILTERED WATER TAP**

The InSinkErator HC3300 Instant Hot Water Tap dispenses near boiling filtered hot water from an easily installed under-sink hot water tank, as well as filtered drinking water.

The unit produces the perfect temperature for making hot drinks, speeding up the preparation of pasta or vegetables, cleaning dishes and a host of other kitchen tasks.

## FEATURES & SPECIFICATIONS

- · Near boiling filtered hot water instantly.
- · Up to 100 cups of steaming hot water per hour.
- · Safe, filtered hot or cold drinking water.
- · Child-Safe spring loaded hot water lever.
- · Elegant swiveling spout.
- · Tap insulated from heat.
- · Tap available in Chrome, Brushed Steel and Matte Black.
- · Unique single handle and hot push-lever locking