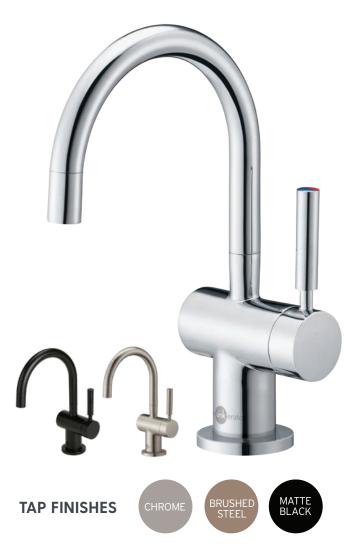

## FEATURES & SPECIFICATIONS

- · Near boiling filtered hot water instantly.
- · Up to 100 cups of steaming hot water per hour.
- · Safe, filtered hot or cold drinking water.
- · Child-Safe spring loaded hot water lever.
- · Elegant swiveling spout.
- · Tap insulated from heat.
- · Tap available in Chrome, Brushed Steel and Matte Black.
- · Unique single handle and hot push-lever locking mechanism.
- Tap mounted on either the kitchen work surface or sink.
  (35mm-38mm drilled hole required in the bench-top)
- Reduces chlorine, lead, and other unpleasant tastes, chemicals and odours from the water.
- Easy to install 2.5 litre stainless steel tank fitted under sink.
- · Plugs directly into 240v electrical socket close to appliance.
- · Adjustable temperature display on tank.
- $\cdot\;$  Shut-off valve in filter head automatically stops water flow.
- Required supply pressure: 172–862 kPa (1.7–8.6 bar) (25–125 psi)
- · Easy to replace filter.
- · In-Home Parts and Service Warranty Residential Only
  - Tank 2-Year Warranty
  - Filtration System 1-Year Warranty (excluding replacement filter cartridge