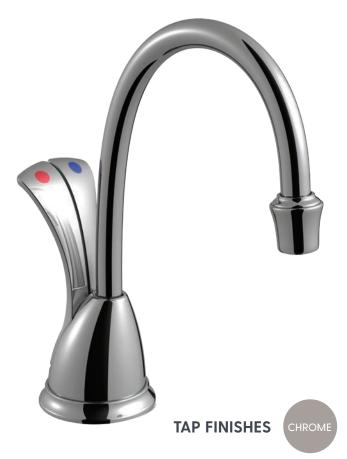

## **NEAR-BOILING + COLD FILTERED WATER TAP**

The InSinkErator HC900 Instant Hot Water Tap dispenses near boiling filtered hot water from an easily installed under-sink hot water tank, as well as filtered drinking water.

## FEATURES & SPECIFICATIONS

- · Near boiling filtered hot water instantly.
- · Safe, filtered hot or cold drinking water.
- · Child-Safe spring loaded hot water lever.
- · Tap insulated from heat.
- · Tap available in Chrome.
- · Gentle touch, two lever dispenser.
- Tap mounted on either the kitchen work surface or sink. (35mm-38mm drilled hole required in the bench-top)
- Reduces chlorine, lead, and other unpleasant tastes, chemicals and odours from the water.
- Easy to install 2.5 litre stainless steel tank fitted under sink.
- · Plugs directly into 240v electrical socket close to appliance.
- · Adjustable temperature display on tank.
- · Shut-off valve in filter head automatically stops water flow.
- Required supply pressure: 172–862 kPa (1.7–8.6 bar) (25–125 psi)
- Easy to replace filter.
- · In-Home Parts and Service Warranty Residential Only
  - Tank 2-Year Warranty
  - Filtration System 1-Year-Warranty (excluding replacement filter cartridge)