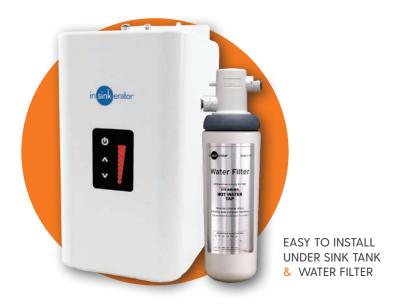

## **NEAR-BOILING + COLD FILTERED WATER TAP**

The InSinkErator HC900 Instant Hot Water Tap dispenses near boiling filtered hot water from an easily installed under-sink hot water tank, as well as filtered drinking water.

## FEATURES & SPECIFICATIONS

- · Near boiling filtered hot water instantly.
- · Safe, filtered hot or cold drinking water.
- · Child-Safe spring loaded hot water lever.
- · Tap insulated from heat.
- · Tap available in Chrome.
- · Gentle touch, two lever dispenser.
- Tap mounted on either the kitchen work surface or sink. (35mm-38mm drilled hole required in the bench-top)
- Reduces chlorine, lead, and other unpleasant tastes, chemicals and odours from the water.
- Easy to install 2.5 litre stainless steel tank fitted under sink.
- · Plugs directly into 240v electrical socket close to appliance.
- · Adjustable temperature display on tank.
- · Shut-off valve in filter head automatically stops water flow.
- Required supply pressure: 172–862 kPa (1.7–8.6 bar) (25–125 psi)
- Easy to replace filter.
- · In-Home Parts and Service Warranty Residential Only
  - Tank 2-Year Warranty
  - Filtration System 1-Year-Warranty (excluding replacement filter cartridge)