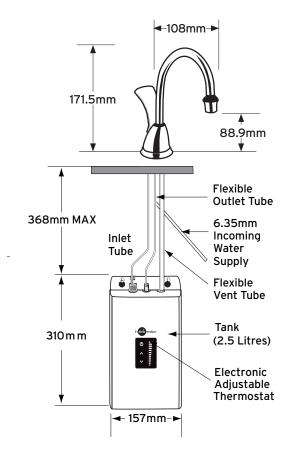

## **TECHNICAL DIAGRAM & DIMENSIONS**

Unit Depth 206mm MAX

## FEATURES & SPECIFICATIONS

- · Near boiling filtered hot water instantly.
- · Safe, filtered hot or cold drinking water.
- · Child-Safe spring loaded hot water lever.
- · Tap insulated from heat.
- · Tap available in Chrome.
- · Gentle touch, two lever dispenser.
- Tap mounted on either the kitchen work surface or sink. (35mm-38mm drilled hole required in the bench-top)
- Reduces chlorine, lead, and other unpleasant tastes, chemicals and odours from the water.
- Easy to install 2.5 litre stainless steel tank fitted under sink.
- · Plugs directly into 240v electrical socket close to appliance.
- · Adjustable temperature display on tank.
- · Shut-off valve in filter head automatically stops water flow.
- Required supply pressure: 172–862 kPa (1.7–8.6 bar) (25–125 psi)
- Easy to replace filter.
- · In-Home Parts and Service Warranty Residential Only
  - Tank 2-Year Warranty
  - Filtration System 1-Year-Warranty (excluding replacement filter cartridge)