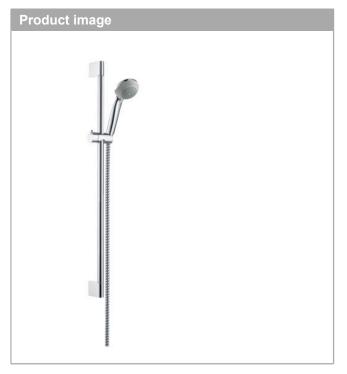

#### Crometta 85

#### Shower set Mono Green 6 I/min with shower bar 65 cm

Finish: Chrome

# product features

· consists of: hand shower, shower bar, shower hose, slider

shower head size: 85 mmspray type: normal spray

• 90° position adjustable hand shower holder, pivots left and right, up and down