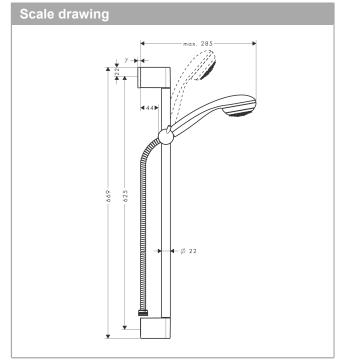

· maximum flow rate at 3 bar: 6 l/min

· minimum flow pressure: 1 bar

· operating pressure: min. 1 bar/max. 6 bar

· wall mounting: screw fastening

· wall supports made of plastic

· pipe length: 669 mm

· shower bar diameter: 22 mm

profile pipe: rounddrilling distance 625 mm