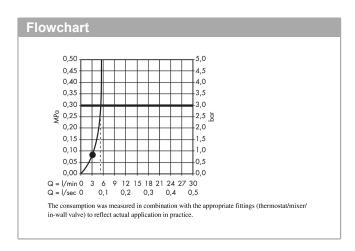

· maximum flow rate at 3 bar: 6 l/min

· minimum flow pressure: 1 bar

· operating pressure: min. 1 bar/max. 6 bar

· wall mounting: screw fastening

· wall supports made of plastic

· pipe length: 669 mm

· shower bar diameter: 22 mm