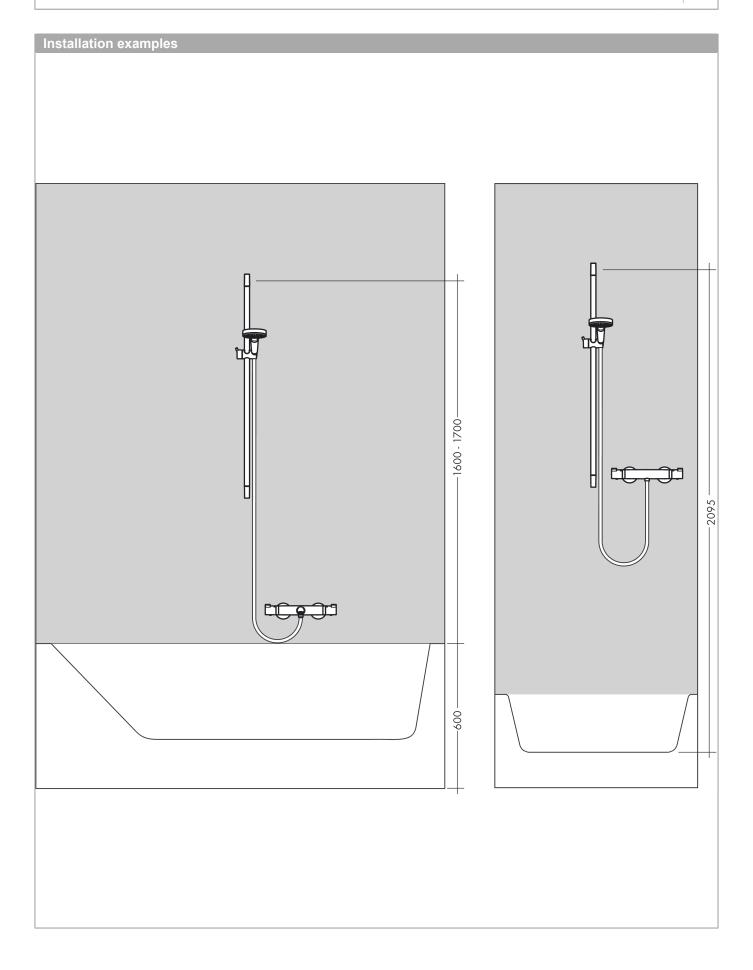

# product features

· consists of: hand shower, shower bar, shower hose, slider

shower head size: 85 mmspray type: normal spray

• 90° position adjustable hand shower holder, pivots left and right, up and down

· maximum flow rate at 3 bar: 6 l/min

· minimum flow pressure: 1 bar

· operating pressure: min. 1 bar/max. 6 bar

· wall mounting: screw fastening

· wall supports made of plastic

· pipe length: 669 mm

· shower bar diameter: 22 mm

profile pipe: rounddrilling distance 625 mm