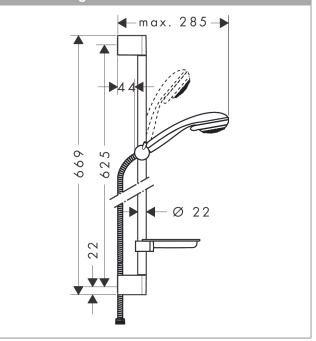

### product features

- · consists of: hand shower, shower bar, shower hose, slider, soap dish
- · shower head size: 85 mm
- · spray type: normal spray
- 90° position adjustable hand shower holder, pivots left and right, up and down
- · maximum flow rate at 3 bar: 17 l/min
- · minimum flow pressure: 1 bar
- · operating pressure: min. 1 bar/max. 6 bar
- · wall mounting: screw fastening
- · wall supports made of plastic
- · pipe length: 669 mm
- · shower bar diameter: 22 mm
- · profile pipe: round
- · drilling distance 625 mm

## Scale drawing