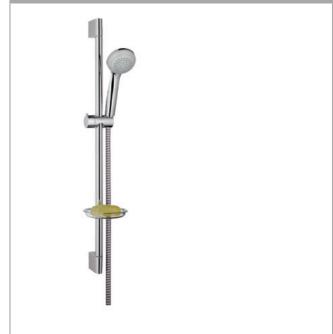

### Crometta 85 Shower set Mono with shower bar 65 cm and soap dish Finish: Chrome

### product features

- · consists of: hand shower, shower bar, shower hose, slider, soap dish
- · shower head size: 85 mm
- · spray type: normal spray
- 90° position adjustable hand shower holder, pivots left and right, up and down
- · maximum flow rate at 3 bar: 17 l/min
- · minimum flow pressure: 1 bar
- · operating pressure: min. 1 bar/max. 6 bar
- · wall mounting: screw fastening
- · wall supports made of plastic
- · pipe length: 669 mm
- · shower bar diameter: 22 mm
- · profile pipe: round
- · drilling distance 625 mm

## Product image