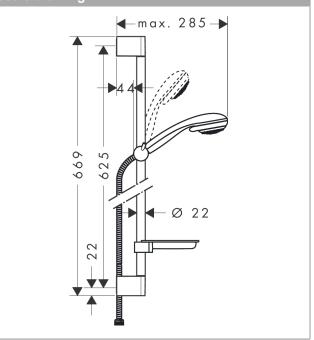

#### product features

- · consists of: hand shower, shower bar, shower hose, slider, soap dish
- · shower head size: 85 mm
- · spray type: normal spray, Vario spray
- · spray type adjustment by turning spray disc
- 90° position adjustable hand shower holder, pivots left and right, up and down
- · maximum flow rate at 3 bar: 17 l/min
- · minimum flow pressure: 1 bar
- · operating pressure: min. 1 bar/max. 6 bar
- · wall mounting: screw fastening
- · wall supports made of plastic
- · pipe length: 669 mm
- · shower bar diameter: 22 mm
- · profile pipe: round
- · drilling distance 625 mm

#### Scale drawing