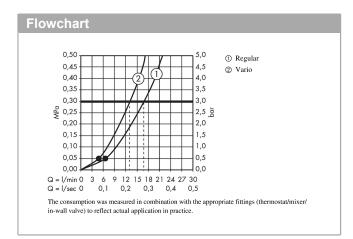

#### product features

- · consists of: hand shower, shower bar, shower hose, slider, soap dish
- · shower head size: 85 mm
- · spray type: normal spray, Vario spray
- · spray type adjustment by turning spray disc
- 90° position adjustable hand shower holder, pivots left and right, up and down
- · maximum flow rate at 3 bar: 17 l/min
- · minimum flow pressure: 1 bar
- · operating pressure: min. 1 bar/max. 6 bar
- · wall mounting: screw fastening
- · wall supports made of plastic
- · pipe length: 669 mm
- · shower bar diameter: 22 mm
- · profile pipe: round
- · drilling distance 625 mm