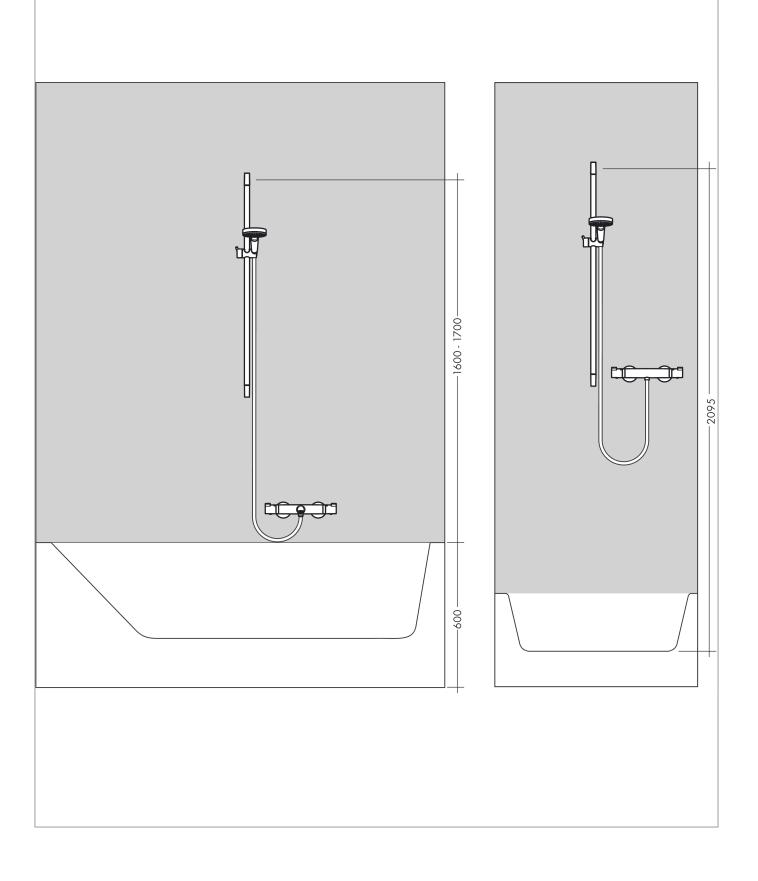

inish: Chrome

#### Description

#### product features

- · consists of: hand shower, shower bar, shower hose, slider, soap dish
- · shower head size: 85 mm
- · spray type: normal spray, Vario spray
- · spray type adjustment by turning spray disc
- 90° position adjustable hand shower holder, pivots left and right, up and down
- · maximum flow rate at 3 bar: 17 l/min
- · minimum flow pressure: 1 bar
- · operating pressure: min. 1 bar/max. 6 bar
- · wall mounting: screw fastening
- · wall supports made of plastic
- · pipe length: 669 mm
- · shower bar diameter: 22 mm
- · profile pipe: round
- · drilling distance 625 mm

#### **Product image**





#### Scale drawing



### hansgrohe

## hansgrohe

ł

#### Crometta 85 Shower set Vario with shower bar 65 cm and soap dish Finish: Chrome









# hansgrohe