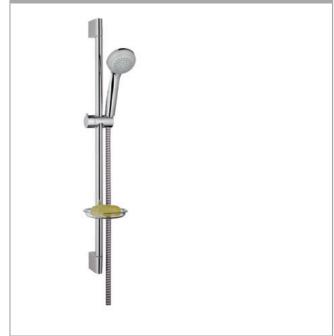

#### Crometta 85 Shower set Vario with shower bar 65 cm and soap dish Finish: Chrome

#### product features

- · consists of: hand shower, shower bar, shower hose, slider, soap dish
- · shower head size: 85 mm
- · spray type: normal spray, Vario spray
- · spray type adjustment by turning spray disc
- 90° position adjustable hand shower holder, pivots left and right, up and down
- · maximum flow rate at 3 bar: 17 l/min
- · minimum flow pressure: 1 bar
- · operating pressure: min. 1 bar/max. 6 bar
- · wall mounting: screw fastening
- · wall supports made of plastic
- · pipe length: 669 mm
- · shower bar diameter: 22 mm
- · profile pipe: round
- · drilling distance 625 mm

#### **Product image**