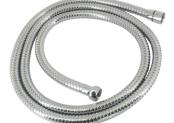

## 2 Metre Metal Wide Bore Hose

## Code: HO MW2M

Finish: Chrome plated Material: Stainless Steel Size: 2 Metres in length External Diameter: 16mm Internal Diameter: 8.5mm

Washers: 2mm thick x 18.5mm OD x 10mm ID

**Description:** Half a metre longer than standard shower hoses, this all pressure hose is ideal for paraplegic or elderly use or or anywhere a longer hose is required. A high quality wide bore, flexible chrome-plated metal shower hose which includes two rubber washers. Fits into most sliders. Suitable for low pressures.

Features: Flats on the metal cones both ends for easy tightening

2 year warranty