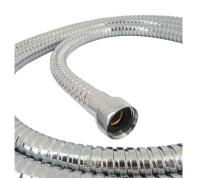

## 2 Metre Metal Wide Bore Hose

## Code: HO MW2M

Finish: Chrome plated Material: Stainless Steel Size: 2 Metres in length External Diameter: 16mm Internal Diameter: 8.5mm

Washers: 2mm thick x 18.5mm OD x 10mm ID

**Description:** Half a metre longer than standard shower hoses, this all pressure hose is ideal for paraplegic or elderly use or or anywhere a longer hose is required. A high quality wide bore, flexible chrome-plated metal shower hose which includes two rubber washers. Fits into most sliders. Suitable for low pressures.

Features: Flats on the metal cones both ends for easy tightening

2 year warranty