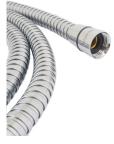

## 2 Metre Metal Wide Bore Hose

## Code: HO MW2M

Finish: Chrome plated Material: Stainless Steel Size: 2 Metres in length External Diameter: 16mm Internal Diameter: 8.5mm

Washers: 2mm thick x 18.5mm OD x 10mm ID

**Description:** Half a metre longer than standard shower hoses, this all pressure hose is ideal for paraplegic or elderly use or or anywhere a longer hose is required. A high quality wide bore, flexible chrome-plated metal shower hose which includes two rubber washers. Fits into most sliders. Suitable for low pressures.

Features: Flats on the metal cones both ends for easy tightening

2 year warranty