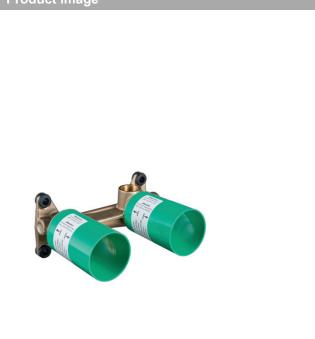

# Product image

### product features

- variable positioning of the mixer system, can be left or right of the spout
- easy orientation due to support surfaces for the spirit level
- with building protection cover against contamination during assembly
- with dimension indication for exact determination of the installation depth
- with pre-mounted fastening lugs for mounting in drywall and solidwall
- · sound-decoupled installation
- · connection dimension: DN15
- minimum mounting depth: 44 mm
- · maximum mounting depth: 72 mm
- · EPD Basic Sets