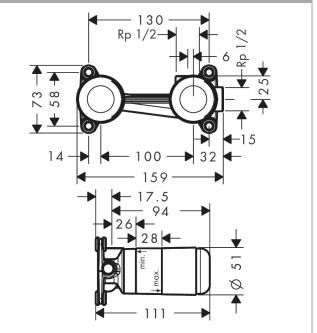

## Scale drawing

### product features

- variable positioning of the mixer system, can be left or right of the spout
- easy orientation due to support surfaces for the spirit level
- with building protection cover against contamination during assembly
- with dimension indication for exact determination of the installation depth
- with pre-mounted fastening lugs for mounting in drywall and solidwall
- · sound-decoupled installation
- · connection dimension: DN15
- minimum mounting depth: 44 mm
- · maximum mounting depth: 72 mm
- · EPD Basic Sets