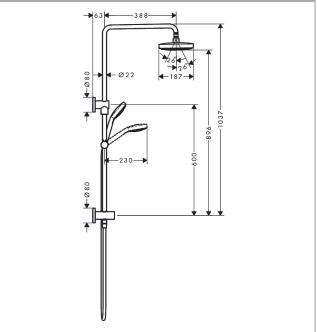

# hansgrohe

#### Croma Select E Showerpipe 180 2jet EcoSmart Reno Finish: Chrome

#### Description

#### product features

- consists of: overhead shower, hand shower, shower hose, hand shower holder
- · overhead shower Croma Select E 180 2jet
- · shower head size overhead shower: 180 mm
- · spray type overhead shower: Rain, IntenseRain
- · ball-joint: overhead shower angle adjustable
- $\cdot \,$  hand shower holder inclination angle can be adjusted by 45°
- · maximum flow rate at 3 bar: 9 l/min
- · flow rate of hand shower at 3 bar: 9 l/min
- · max. operating pressure: 6 bar
- · mounting type: exposed installation
- · shower arm length: 390 mm
- · connection dimension: DN15
- connection thread G <sup>1</sup>/<sub>2</sub>

### **Product image**







## Scale drawing