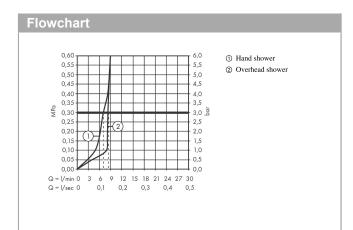

# hansgrohe

#### Croma Select E Showerpipe 180 2jet EcoSmart Reno Finish: Chrome

#### Description

#### product features

- consists of: overhead shower, hand shower, shower hose, hand shower holder
- · overhead shower Croma Select E 180 2jet
- · shower head size overhead shower: 180 mm
- · spray type overhead shower: Rain, IntenseRain
- · ball-joint: overhead shower angle adjustable
- $\cdot \,$  hand shower holder inclination angle can be adjusted by 45°
- · maximum flow rate at 3 bar: 9 l/min
- · flow rate of hand shower at 3 bar: 9 l/min
- · max. operating pressure: 6 bar
- · mounting type: exposed installation
- · shower arm length: 390 mm
- · connection dimension: DN15
- connection thread G <sup>1</sup>/<sub>2</sub>

### **Product image**







## Scale drawing