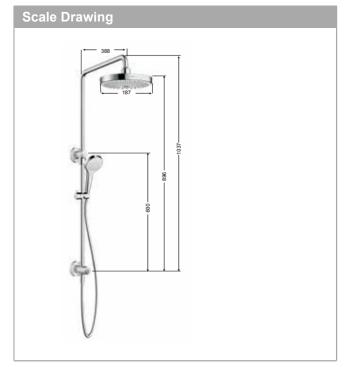

## product features

- · consists of: overhead shower, hand shower, shower hose, hand shower holder
- · overhead shower Croma Select S 180 2jet
- · shower head size overhead shower: 180 mm
- · spray type overhead shower: Rain, IntenseRain
- · ball-joint: overhead shower angle adjustable
- hand shower holder inclination angle can be adjusted by 45°
- · maximum flow rate at 3 bar: 9 l/min
- · flow rate of hand shower at 3 bar: 9 l/min
- · max. operating pressure: 6 bar
- · mounting type: exposed installation
- shower arm length: 390 mmconnection dimension: DN15
- · connection thread G 1/2