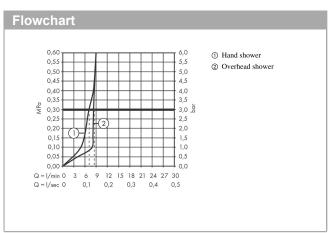

## product features

- · consists of: overhead shower, hand shower, shower hose, hand shower holder
- · overhead shower Croma Select S 180 2jet
- · shower head size overhead shower: 180 mm
- · spray type overhead shower: Rain, IntenseRain
- · ball-joint: overhead shower angle adjustable
- hand shower holder inclination angle can be adjusted by 45°
- · maximum flow rate at 3 bar: 9 l/min
- · flow rate of hand shower at 3 bar: 9 l/min
- · max. operating pressure: 6 bar
- · mounting type: exposed installation
- shower arm length: 390 mmconnection dimension: DN15
- · connection thread G 1/2