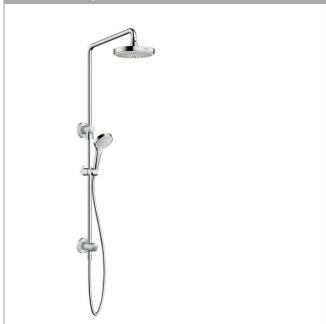

# hansgrohe

## Croma Select S Showerpipe 180 2jet EcoSmart Reno Finish: Chrome

### Description

#### product features

- consists of: overhead shower, hand shower, shower hose, hand shower holder
- · overhead shower Croma Select S 180 2jet
- · shower head size overhead shower: 180 mm
- · spray type overhead shower: Rain, IntenseRain
- · ball-joint: overhead shower angle adjustable
- $\cdot\,$  hand shower holder inclination angle can be adjusted by 45°
- · maximum flow rate at 3 bar: 9 l/min
- · flow rate of hand shower at 3 bar: 9 l/min
- · max. operating pressure: 6 bar
- · mounting type: exposed installation
- shower arm length: 390 mm
- · connection dimension: DN15
- top water inlet connection thread G <sup>1</sup>/<sub>2</sub>

## **Product image**







# Scale Drawing