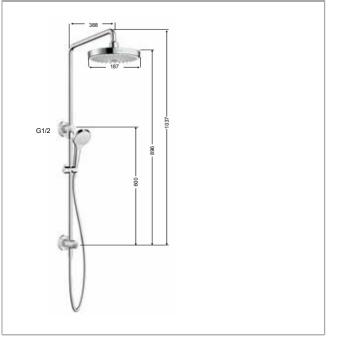

# Scale Drawing

#### product features

- consists of: overhead shower, hand shower, shower hose, hand shower holder
- · overhead shower Croma Select S 180 2jet
- · shower head size overhead shower: 180 mm
- · spray type overhead shower: Rain, IntenseRain
- · ball-joint: overhead shower angle adjustable
- $\cdot\,$  hand shower holder inclination angle can be adjusted by 45°
- · maximum flow rate at 3 bar: 9 l/min
- · flow rate of hand shower at 3 bar: 9 l/min
- · max. operating pressure: 6 bar
- · mounting type: exposed installation
- shower arm length: 390 mm
- · connection dimension: DN15
- top water inlet connection thread G <sup>1</sup>/<sub>2</sub>