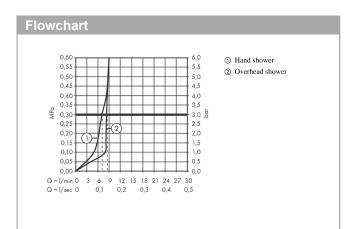

#### product features

- consists of: overhead shower, hand shower, shower hose, hand shower holder
- · overhead shower Croma Select S 180 2jet
- · shower head size overhead shower: 180 mm
- · spray type overhead shower: Rain, IntenseRain
- · ball-joint: overhead shower angle adjustable
- $\cdot\,$  hand shower holder inclination angle can be adjusted by 45°
- · maximum flow rate at 3 bar: 9 l/min
- · flow rate of hand shower at 3 bar: 9 l/min
- · max. operating pressure: 6 bar
- · mounting type: exposed installation
- shower arm length: 390 mm
- · connection dimension: DN15
- top water inlet connection thread G <sup>1</sup>/<sub>2</sub>