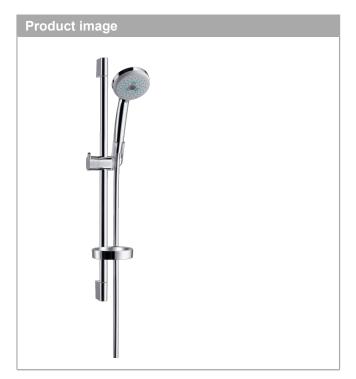

## Shower set Multi with shower bar 65 cm and soap dish

Finish: Chrome

## product features

- · consists of: hand shower, shower bar, shower hose, slider, soap dish
- · shower head size: 100 mm
- · spray type: MonoRain, Massage spray, Rain
- · spray type adjustment by turning spray disc
- · 90° position adjustable hand shower holder, pivots left and right, up and down
- · maximum flow rate at 3 bar: 19 l/min
- · minimum flow pressure: 1 bar
- · operating pressure: min. 1 bar/max. 6 bar
- · pivot connector prevents hose from tangling
- · wall mounting: screw fastening
- · wall supports made of plastic
- · profile pipe: round
- · pipe length: 668 mm
- · shower bar diameter: 22 mm