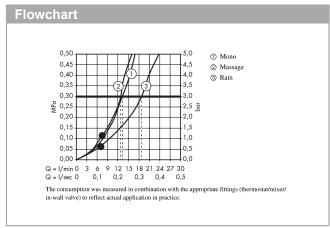

## product features

- · consists of: hand shower, shower bar, shower hose, slider, soap dish
- · shower head size: 100 mm
- · spray type: MonoRain, Massage spray, Rain
- · spray type adjustment by turning spray disc
- · 90° position adjustable hand shower holder, pivots left and right, up and down
- · maximum flow rate at 3 bar: 19 l/min
- · minimum flow pressure: 1 bar
- · operating pressure: min. 1 bar/max. 6 bar
- · pivot connector prevents hose from tangling
- · wall mounting: screw fastening
- · wall supports made of plastic
- · profile pipe: round
- · pipe length: 668 mm
- · shower bar diameter: 22 mm