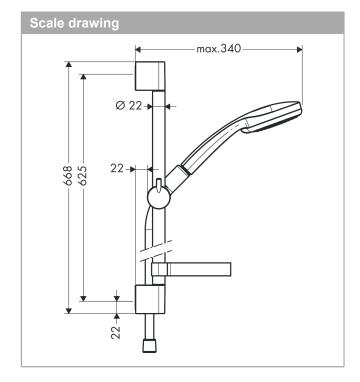

## product features

- · consists of: hand shower, shower bar, shower hose, slider, soap dish
- · shower head size: 100 mm
- · spray type: MonoRain, Massage spray, Rain
- · spray type adjustment by turning spray disc
- · 90° position adjustable hand shower holder, pivots left and right, up and down
- · maximum flow rate at 3 bar: 19 l/min
- · minimum flow pressure: 1 bar
- · operating pressure: min. 1 bar/max. 6 bar
- · pivot connector prevents hose from tangling
- · wall mounting: screw fastening
- · wall supports made of plastic
- · profile pipe: round
- · pipe length: 668 mm
- · shower bar diameter: 22 mm