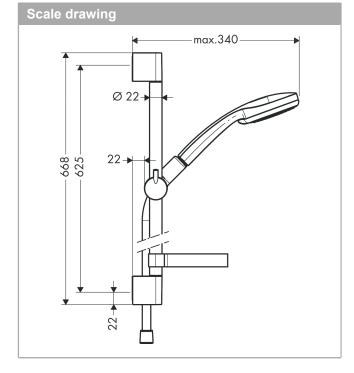

### product features

- · consists of: hand shower, shower bar, shower hose, slider, soap dish
- · shower head size: 100 mm
- · spray type: Rain, Shampoo spray, normal spray, Massage spray
- · spray type adjustment by turning spray disc
- 90° position adjustable hand shower holder, pivots left and right, up and down
- · maximum flow rate at 3 bar: 18 l/min
- · minimum flow pressure: 1 bar
- · operating pressure: min. 1 bar/max. 6 bar
- · pivot connector prevents hose from tangling
- · wall mounting: screw fastening
- · wall supports made of plastic
- profile pipe: roundpipe length: 668 mm
- · shower bar diameter: 22 mm