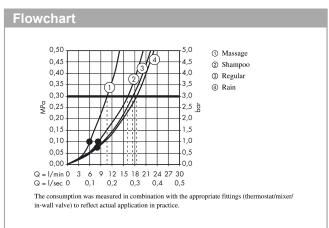

### product features

- · consists of: hand shower, shower bar, shower hose, slider, soap dish
- · shower head size: 100 mm
- · spray type: Rain, Shampoo spray, normal spray, Massage spray
- · spray type adjustment by turning spray disc
- 90° position adjustable hand shower holder, pivots left and right, up and down
- · maximum flow rate at 3 bar: 18 l/min
- · minimum flow pressure: 1 bar
- · operating pressure: min. 1 bar/max. 6 bar
- · pivot connector prevents hose from tangling
- · wall mounting: screw fastening
- · wall supports made of plastic
- profile pipe: roundpipe length: 668 mm
- · shower bar diameter: 22 mm