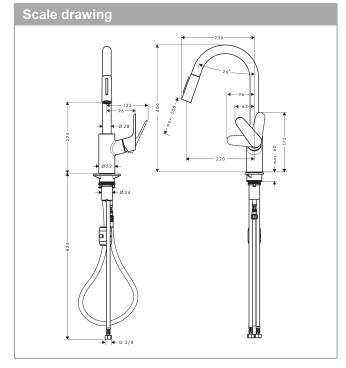

### product features

- · ComfortZone 240
- · swivel range adjustable in 2 steps to 110° or 150°
- · laminar spray, shower spray
- lockable shower spray, spray returns through pressing spray diverter and spray returns automatically through handle closing
- · MagFit magnetic shower support
- · quick connect hose
- · connection dimension: DN15
- · maximum flow rate at 3 bar: 10 l/min
- · ceramic cartridge
- · connection type: G % connections
- · temperature limitation adjustable
- · integrated non-return valve
- · suitable for continuous flow water heaters
- · extension length up to 50 cm
- · EPD Kitchen Faucets