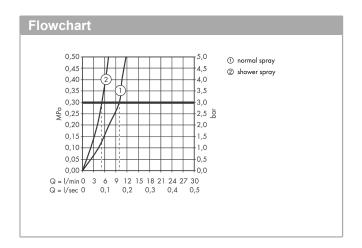

### product features

- · ComfortZone 240
- · swivel range adjustable in 2 steps to 110° or 150°
- · laminar spray, shower spray
- lockable shower spray, spray returns through pressing spray diverter and spray returns automatically through handle closing
- · MagFit magnetic shower support
- · quick connect hose
- · connection dimension: DN15
- · maximum flow rate at 3 bar: 10 l/min
- · ceramic cartridge
- · connection type: G % connections
- · temperature limitation adjustable
- · integrated non-return valve
- · suitable for continuous flow water heaters
- · extension length up to 50 cm
- · EPD Kitchen Faucets