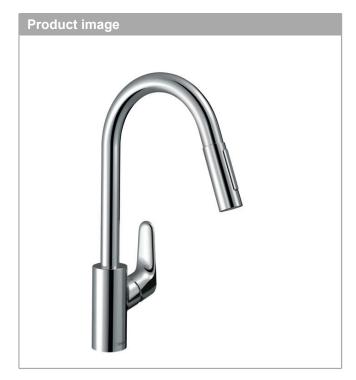

# Single lever kitchen mixer 240, pull-out spray, 2jet

Finish: Chrome/Stainless Steel

## Focus M41 Single lever kitchen mixer 240, pull-out spray, 2jet Finish: Chrome/Stainless Steel