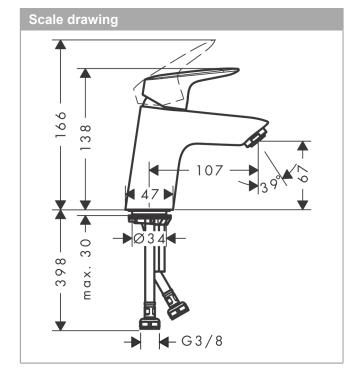

## product features

· consists of: single lever basin mixer, waste set

ComfortZone 70projection: 107 mmspout height: 67 mm

handle variant: lever handlespray type: normal spray

· maximum flow rate at 3 bar: 5 l/min

· ceramic cartridge

· temperature limitation adjustable

· suitable for continuous flow water heaters

push-open waste set G 1¼material waste set: synthetic

connection type: G % connections

· connection dimension: DN15