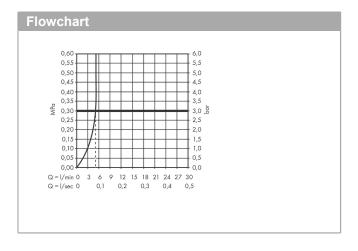

## product features

· consists of: single lever basin mixer, waste set

ComfortZone 70projection: 107 mmspout height: 67 mm

handle variant: lever handlespray type: normal spray

· maximum flow rate at 3 bar: 5 l/min