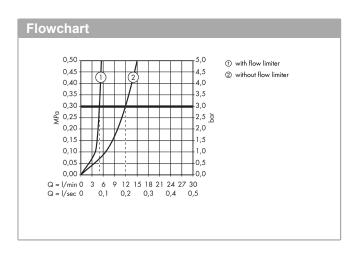

### product features

- · consists of: single lever basin mixer for concealed installation wall-mounted, waste set
- · projection: 195 mm
- · handle variant: lever handle
- · spray type: normal spray
- · maximum flow rate at 3 bar: 5 l/min
- · ceramic cartridge
- · temperature limitation adjustable
- · suitable for continuous flow water heaters
- · non-closing waste set
- · material waste set: metal
- · connection type: basic set
- · connection dimension: DN15
- handle can be positioned on the right or left, depending on the basic set installation
- · EPD Basin Faucets