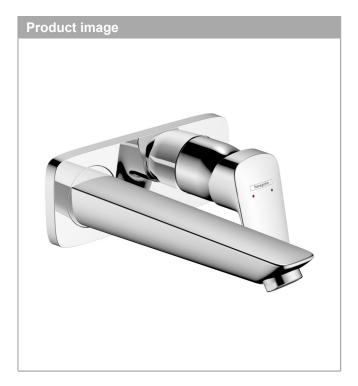

## Single lever basin mixer for concealed installation wall-mounted with spout 19,5 cm

Finish: Chrome

# Single lever basin mixer for concealed installation wall-mounted with spout 19,5 cm

Finish: Chrome