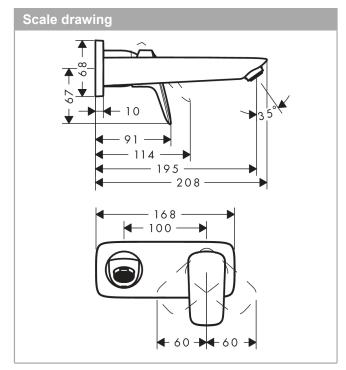

### product features

- · consists of: single lever basin mixer for concealed installation wall-mounted, waste set
- · projection: 195 mm
- · handle variant: lever handle
- · spray type: normal spray
- · maximum flow rate at 3 bar: 5 l/min
- · ceramic cartridge
- · temperature limitation adjustable
- · suitable for continuous flow water heaters
- · non-closing waste set
- · material waste set: metal
- · connection type: basic set
- · connection dimension: DN15
- handle can be positioned on the right or left, depending on the basic set installation
- · EPD Basin Faucets