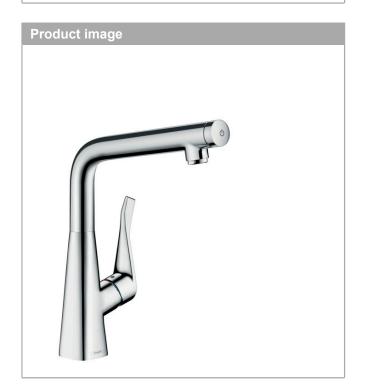

## Metris Select M71 Single lever kitchen mixer 320, 1jet



## Description

## product features

- · ComfortZone 320
- · I-spout
- · swivel range adjustable in 3 steps 110°, 150° or 360°
- · laminar spray
- · Select button for a comfortable start/stop of the water flow
- · connection dimension: DN15
- · maximum flow rate at 3 bar: 8 l/min
- · ceramic cartridge
- · connection type: G % connections
- · temperature limitation adjustable
- · integrated non-return valve
- · suitable for continuous flow water heaters
- significantly reduced splashing by soft start of the water flow









## Metris Select M71 Single lever kitchen mixer 320, 1jet