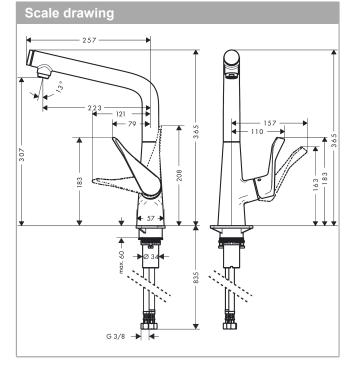

## product features

- · ComfortZone 320
- · I-spout
- · swivel range adjustable in 3 steps 110°, 150° or 360°
- · laminar spray
- · Select button for a comfortable start/stop of the water flow
- · connection dimension: DN15
- · maximum flow rate at 3 bar: 8 l/min
- · ceramic cartridge
- · connection type: G % connections
- · temperature limitation adjustable
- · integrated non-return valve
- · suitable for continuous flow water heaters
- significantly reduced splashing by soft start of the water flow