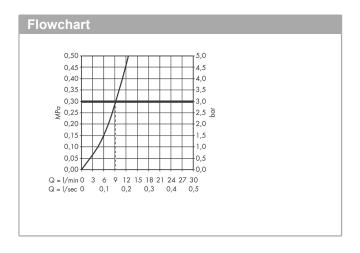

## product features

- · ComfortZone 320
- · I-spout
- · swivel range adjustable in 3 steps 110°, 150° or 360°
- · laminar spray
- · Select button for a comfortable start/stop of the water flow
- · connection dimension: DN15
- · maximum flow rate at 3 bar: 8 l/min
- · ceramic cartridge
- · connection type: G % connections
- · temperature limitation adjustable
- · integrated non-return valve
- · suitable for continuous flow water heaters
- significantly reduced splashing by soft start of the water flow