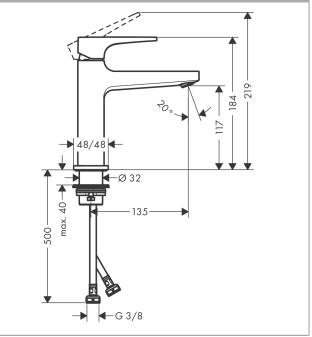

#### product features

- · consists of: single lever basin mixer, waste set
- · ComfortZone 110
- · projection: 135 mm
- · spout height: 117 mm
- · handle variant: lever handle
- · spray type: normal spray
- · maximum flow rate at 3 bar: 5 l/min
- · ceramic cartridge
- · temperature limitation adjustable
- · suitable for continuous flow water heaters
- · push-open waste set G 1¼
- · material waste set: metal
- · connection type: G 3/8 connections
- · connection dimension: DN15
- · EPD Basin Faucets