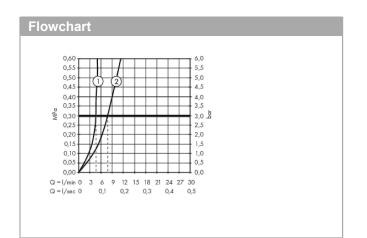

#### product features

- · consists of: single lever basin mixer, waste set
- · ComfortZone 110
- · projection: 135 mm
- · spout height: 117 mm
- · handle variant: lever handle
- · spray type: normal spray
- · maximum flow rate at 3 bar: 5 l/min
- · ceramic cartridge
- · temperature limitation adjustable
- · suitable for continuous flow water heaters
- · push-open waste set G 1¼
- · material waste set: metal
- · connection type: G 3/8 connections
- · connection dimension: DN15
- · EPD Basin Faucets