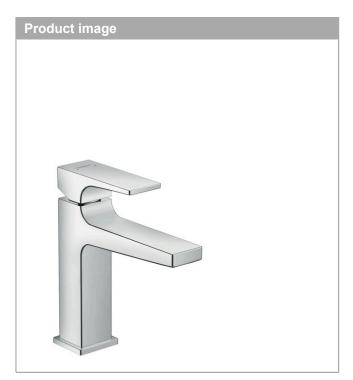

### Metropol Single lever basin mixer 110 with lever handle and push-open waste set Finish: Chrome