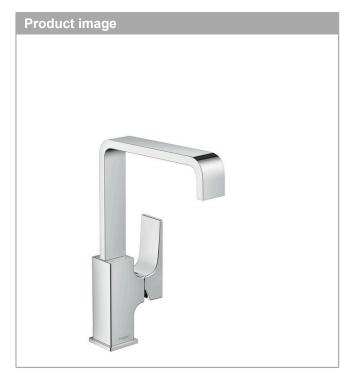

## Description

## product features

· consists of: single lever basin mixer, waste set

ComfortZone 230projection: 165 mmspout height: 226 mm

· handle variant: lever handle

· swivel range 120°

· spray type: normal spray

· maximum flow rate at 3 bar: 5 l/min