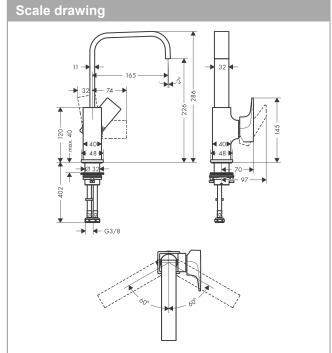

## product features

· consists of: single lever basin mixer, waste set

ComfortZone 230projection: 165 mmspout height: 226 mm

· handle variant: lever handle

· swivel range 120°

· spray type: normal spray

· maximum flow rate at 3 bar: 5 l/min

· ceramic cartridge

· temperature limitation adjustable

· suitable for continuous flow water heaters

· push-open waste set G 11/4

· material waste set: metal

· connection type: G 3/4 connections

· connection dimension: DN15

handle position on the side: bottom-side at the base

body (not suitable for wash bowls)

· EPD Basin Faucets