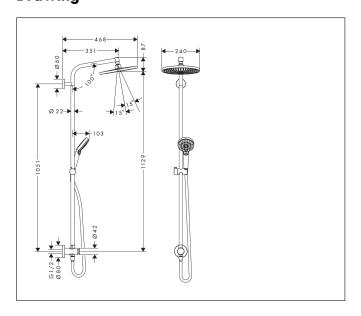

### **Drawing**

#### **Features**

- consists of: overhead shower, hand shower, shower hose, hand shower holder, wall connector
- overhead shower Pulsify 260 1Jet
- shower head size overhead shower: 260 mm
- spray type overhead shower: PowderRain
- convenient diversion via Select button
- ball-joint: overhead shower angle adjustable
- · hand shower holder inclination angle can be adjusted by 45°
- maximum flow rate at 3 bar: 12.31/min
- flow rate PowderRain spray (at 3 bar): 12.3 l/min
- minimum flow pressure: 1,2 bar • max. operating pressure: 10 bar
- mounting type: exposed installation
- pipe can be shortened in height
- height-adjustable hand shower holder
- shower arm length: 350 mm
- connection dimension: DN15
- bottom water inlet connection thread G ½
- suitable for continuous flow water heaters with an output of 18 kW