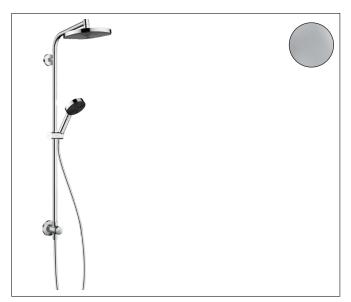

# **Product picture**

#### **Features**

- consists of: overhead shower, hand shower, shower hose, hand shower holder, wall connector
- overhead shower Pulsify 260 1Jet
- shower head size overhead shower: 260 mm
- spray type overhead shower: PowderRain
- convenient diversion via Select button
- ball-joint: overhead shower angle adjustable
- · hand shower holder inclination angle can be adjusted by 45°
- maximum flow rate at 3 bar: 12.31/min
- flow rate PowderRain spray (at 3 bar): 12.3 l/min
- minimum flow pressure: 1,2 bar • max. operating pressure: 10 bar
- mounting type: exposed installation
- pipe can be shortened in height
- height-adjustable hand shower holder
- shower arm length: 350 mm
- connection dimension: DN15
- bottom water inlet connection thread G ½
- suitable for continuous flow water heaters with an output of 18 kW