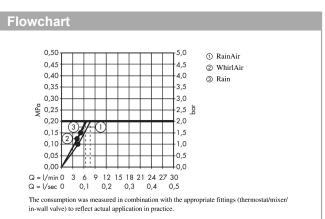

### product features

- consists of: hand shower, shower bar, shower hose, slider, soap dish
- shower head size: 120 mm
- · spray type: RainAir, Rain, Whirl
- · convenient spray selection via Select button
- 90° position adjustable hand shower holder, pivots left and right, up and down
- maximum flow rate at 3 bar: 8,5 l/min
- minimum flow pressure: 1,5 bar
- · operating pressure: min. 1.5 bar/max. 6 bar
- · pivot connector prevents hose from tangling
- · wall mounting: screw fastening
- · wall supports made of plastic
- · profile pipe: round
- · pipe length: 1008 mm
- · shower bar diameter: 22 mm
- · drilling distance 915 mm