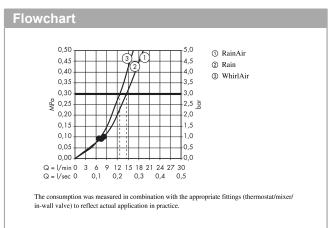

· maximum flow rate at 3 bar: 14,4 l/min

· minimum flow pressure: 1 bar

operating pressure: min. 1 bar/max. 6 bar
 pivot connector prevents hose from tangling

wall mounting: screw fasteningwall supports made of plastic