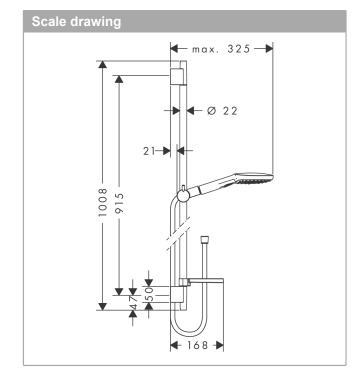

profile pipe: round
pipe length: 1008 mm
shower bar diameter: 22 mm
drilling distance 915 mm