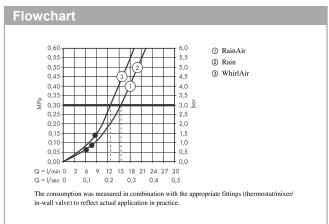

## product features

· consists of: hand shower, shower bar, shower hose, slider, soap dish

shower head size: 125 mmspray type: Rain, RainAir, Whirl

· convenient spray selection via Select button

· 90° position adjustable hand shower holder, pivots left and right, up and down

· maximum flow rate at 3 bar: 15 l/min

· minimum flow pressure: 1 bar

operating pressure: min. 1 bar/max. 6 bar
pivot connector prevents hose from tangling

· wall mounting: screw fastening

· wall supports made of plastic