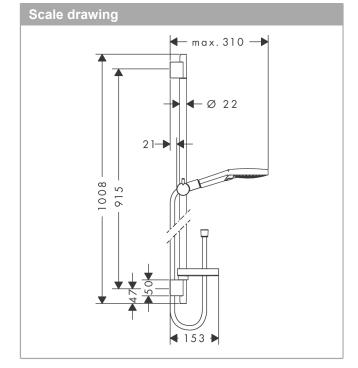

· pipe length: 1008 mm

· shower bar diameter: 22 mm

profile pipe: rounddrilling distance 915 mm