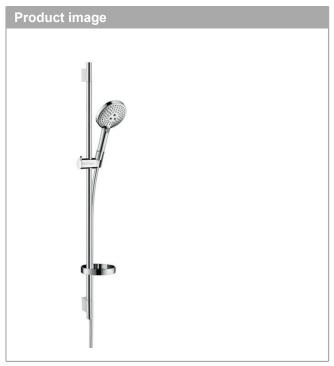

## Shower set 120 3jet with shower bar 90 cm and soap dish

Finish: Chrome

## product features

· consists of: hand shower, shower bar, shower hose, slider, soap dish

shower head size: 125 mmspray type: Rain, RainAir, Whirl

· convenient spray selection via Select button

· 90° position adjustable hand shower holder, pivots left and right, up and down