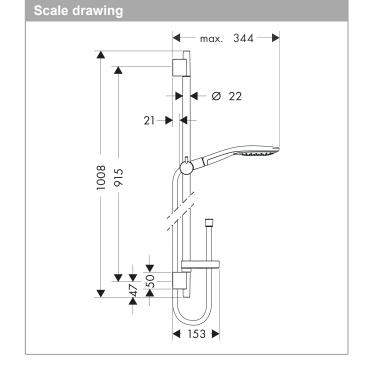

## product features

- · consists of: hand shower, shower bar, shower hose, slider, soap dish
- · shower head size: 150 mm
- · spray type: RainAir, CaresseAir, Mix
- · convenient spray selection via Select button
- 90° position adjustable hand shower holder, pivots left and right, up and down
- · maximum flow rate at 3 bar: 16,4 l/min
- · minimum flow pressure: 1,5 bar
- · operating pressure: min. 1.5 bar/max. 6 bar
- · pivot connector prevents hose from tangling
- · wall mounting: screw fastening
- · wall supports made of plastic
- · profile pipe: round
- · pipe length: 1008 mm
- · shower bar diameter: 22 mm
- · drilling distance 915 mm