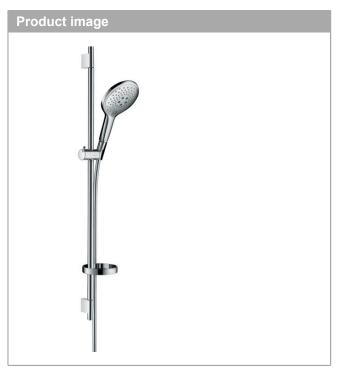

## Raindance Select S Shower set 150 3jet with shower bar 90 cm and soap dish

Finish: Chrome

## product features

- · consists of: hand shower, shower bar, shower hose, slider, soap dish
- · shower head size: 150 mm
- · spray type: RainAir, CaresseAir, Mix
- · convenient spray selection via Select button
- 90° position adjustable hand shower holder, pivots left and right, up and down
- · maximum flow rate at 3 bar: 16,4 l/min
- · minimum flow pressure: 1,5 bar
- · operating pressure: min. 1.5 bar/max. 6 bar
- · pivot connector prevents hose from tangling
- · wall mounting: screw fastening
- · wall supports made of plastic
- · profile pipe: round
- · pipe length: 1008 mm
- · shower bar diameter: 22 mm
- · drilling distance 915 mm