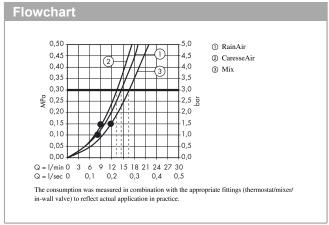

## product features

- · consists of: hand shower, shower bar, shower hose, slider, soap dish
- · shower head size: 150 mm
- · spray type: RainAir, CaresseAir, Mix
- · convenient spray selection via Select button
- 90° position adjustable hand shower holder, pivots left and right, up and down
- · maximum flow rate at 3 bar: 16,4 l/min
- · minimum flow pressure: 1,5 bar
- · operating pressure: min. 1.5 bar/max. 6 bar
- · pivot connector prevents hose from tangling
- · wall mounting: screw fastening
- · wall supports made of plastic
- · profile pipe: round
- · pipe length: 1008 mm
- · shower bar diameter: 22 mm
- · drilling distance 915 mm