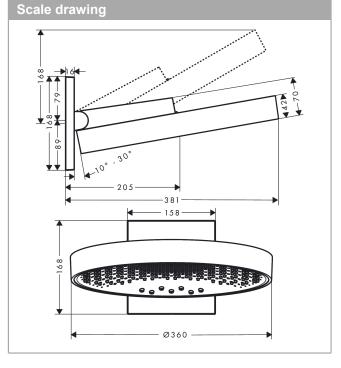

## product features

· consists of: overhead shower, wall connector

· shower head size: 360 mm

· spray type: PowderRain, Intense PowderRain, RainStream

projection 381 mm

· middle spray disc: 205 mm

frame: metal

· material spray disc: aluminium

· spray disc surface: graphite

· shower head vertically inclinable by 10-30°

· maximum flow rate at 3 bar: 28,1 l/min

· flow rate PowderRain spray (at 3 bar): 20 l/min

· flow rate Intense PowderRain (at 3 bar): 18 l/min

flow rate RainStream spray (at 3 bar): 16 l/min

· function from: 12,2 l/min

· minimum flow pressure: 1,7 bar

the 3 spray zones must be controlled via 3 valves or

a diverter valve with 3 outlets

· overhead shower removable for cleaning