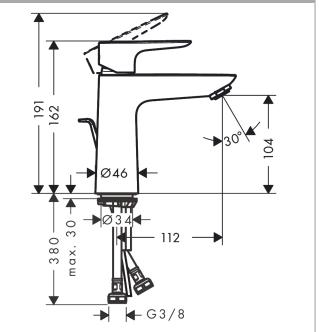

#### product features

- · consists of: single lever basin mixer, waste set
- · ComfortZone 110
- · projection: 112 mm
- · spout height: 104 mm
- · handle variant: lever handle
- · spray type: normal spray
- · maximum flow rate at 3 bar: 5 l/min
- · ceramic cartridge
- · temperature limitation adjustable
- · suitable for continuous flow water heaters
- · pop-up waste set G 1¼
- · material waste set: metal
- · connection type: G 3/4 connections
- · connection dimension: DN15

### Scale drawing