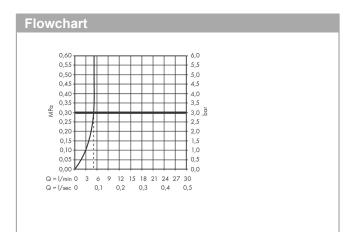

#### product features

- · consists of: single lever basin mixer, waste set
- · ComfortZone 110
- · projection: 112 mm
- · spout height: 104 mm
- · handle variant: lever handle
- · spray type: normal spray
- · maximum flow rate at 3 bar: 5 l/min
- · ceramic cartridge
- · temperature limitation adjustable
- · suitable for continuous flow water heaters
- · pop-up waste set G 1¼
- · material waste set: metal
- · connection type: G 3/4 connections
- · connection dimension: DN15