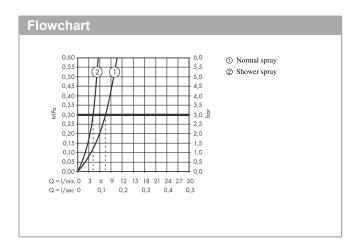

### product features

- $\cdot$  consists of: single lever kitchen mixer, hose box
- · ComfortZone 210
- $\cdot \;$  swivel range adjustable in 4 steps 60°, 110°, 150° or 360°
- · laminar spray, shower spray
- lockable shower spray, spray returns through pressing spray diverter and spray returns automatically through handle closing
- · connection dimension: DN15
- · maximum flow rate at 3 bar: 7 l/min
- $\cdot$  connection type: G % connections
- · temperature limitation adjustable
- · integrated non-return valve
- $\cdot$  suitable for continuous flow water heaters
- sBox for quiet, smooth and protected hose guidance in the cabinet, under the countertop
- · extension length up to 76 cm
- tap hole with Ø 35 mm required