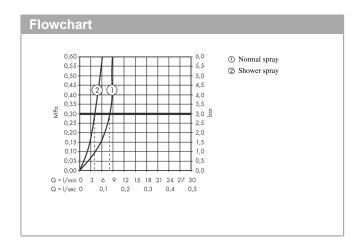

## product features

- · ComfortZone 150
- · swivel range 150°
- · laminar spray, shower spray
- lockable shower spray, spray returns through pressing spray diverter and spray returns automatically through handle closing
- · quick connect hose
- · connection dimension: DN15
- · maximum flow rate at 3 bar: 8,2 l/min
- · ceramic cartridge
- · connection type: G % connections
- · temperature limitation adjustable
- · integrated non-return valve
- · suitable for continuous flow water heaters
- · sBox lite for a smooth, flexible and safe hose guidance in the cabinet
- extension length up to 50 cm