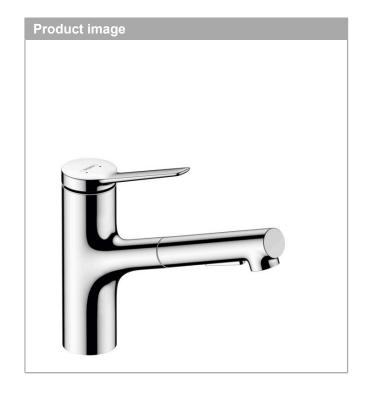

## Zesis M33 Single lever kitchen mixer 150, pull-out spray, 2jet, sBox lite



## Description

## product features

- · ComfortZone 150
- · swivel range 150°
- · laminar spray, shower spray
- lockable shower spray, spray returns through pressing spray diverter and spray returns automatically through handle closing
- · quick connect hose
- · connection dimension: DN15
- · maximum flow rate at 3 bar: 8,2 l/min
- · ceramic cartridge
- · connection type: G % connections
- · temperature limitation adjustable
- · integrated non-return valve
- · suitable for continuous flow water heaters
- · sBox lite for a smooth, flexible and safe hose guidance in the cabinet
- extension length up to 50 cm









## Zesis M33 Single lever kitchen mixer 150, pull-out spray, 2jet, sBox lite