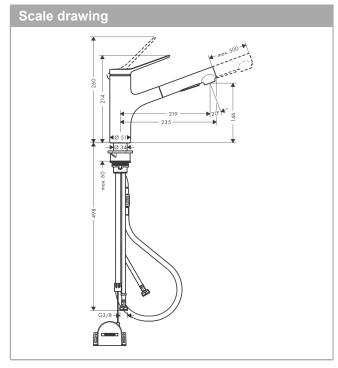

## product features

- · ComfortZone 150
- · swivel range 150°
- · laminar spray, shower spray
- lockable shower spray, spray returns through pressing spray diverter and spray returns automatically through handle closing
- · quick connect hose
- · connection dimension: DN15
- · maximum flow rate at 3 bar: 8,2 l/min
- · ceramic cartridge
- · connection type: G % connections
- · temperature limitation adjustable
- · integrated non-return valve
- · suitable for continuous flow water heaters
- · sBox lite for a smooth, flexible and safe hose guidance in the cabinet
- extension length up to 50 cm