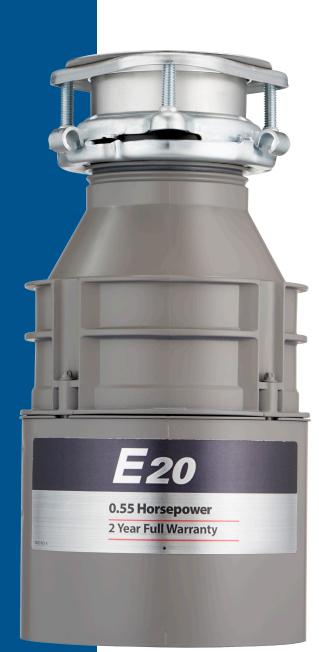

## **EMERSON** E20Food Waste Disposer

The Emerson E20 has been designed as a low cost food waste disposer. But don't be fooled by the price, the E20 offers high standards of performance and reliability, as it's made by InSinkErator the largest manufacturer of food waste disposers in the world!

## **Key Features**

- Made in the USA
- 1-stage grind technology
- 0.55HP High-torque Dura-Drive™ induction motor
- Standard grind chamber
- Continuous feed
- Overload protection
- Quick Lock<sup>®</sup> mounting assembly for faster, easier installation
- Air switch accessory available
- 2 Year Warranty