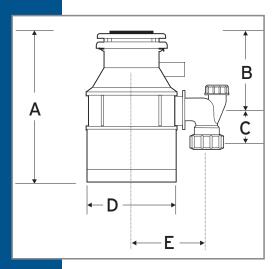

## Dimensions

**A** = 318mm **D** = 159mm **B** = 168mm **E** = 131mm

C = 64 mm