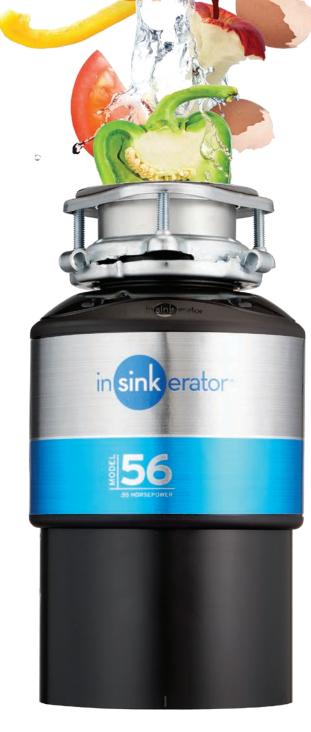

## **MODEL 56** FOOD WASTE DISPOSER

This mid-range model is perfect for regular use in smaller households.

## **FEATURES**

SoundSeal<sup>™</sup> Quieter than standard models

0.55HP Dura-Drive<sup>™</sup> Heavy Duty Induction Motor

**1 Stage Stainless** Grinding System

5

YEAR GUARANTEI

QuickLock<sup>™</sup> Sink Mount for easy installation

Grind Chamber Capacity (980ml) Stainless Steel **Grinding Elements** 

Built-in Air Switch (33mm hole for button)

Made in the USA

3 Year Warranty