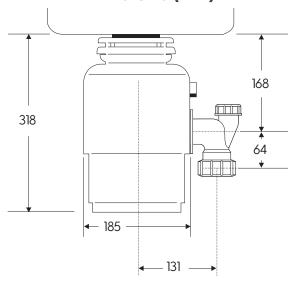

### **DIMENSIONS (MM)**



# MODEL 66

## **FOOD WASTE DISPOSER**

The top model in our standard range, offering high performance, continuous feed operation and able to handle a wide variety of food waste.

### **FEATURES**



SoundSeal Plus™ Quieter than standard models



0.75HP Dura-Drive™ **Heavy Duty** Induction Motor



1 Stage Stainless **Grinding System** 



QuickLock™ Sink Mount for easy installation



**Grind Chamber** Capacity (980ml) Stainless Steel **Grinding Elements** 



4 Year Warranty



Built-in Air Switch (33mm hole for button)



Made in the USA



## **SPECIFICATIONS**

Type of Feed Continuous On/Off Control Wall Switch or Built-In Air Switch Single Phase **Power Supply** Time Rating Intermittent Lubrication Grind Technology Sound Technology

Volts/Hz

220-240V, 50 Hz

Permanently Lubricate