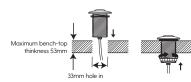

### **DIMENSIONS (MM)**



# MODEL 66

## **FOOD WASTE DISPOSER**

The top model in our standard range, offering high performance, continuous feed operation and able to handle a wide variety of food waste.

### **FEATURES**



SoundSeal Plus™ Quieter than standard models



0.75HP Dura-Drive™ **Heavy Duty** Induction Motor



1 Stage Stainless **Grinding System** 



QuickLock™ Sink Mount for easy installation



**Grind Chamber** Capacity (980ml) Stainless Steel **Grinding Elements** 



4 Year Warranty



Built-in Air Switch (33mm hole for button)



Made in the USA



## **SPECIFICATIONS**

Type of Feed Continuous On/Off Control Wall Switch or Built-In Air Switch Single Phase **Power Supply** Time Rating Intermittent Lubrication Grind Technology Sound Technology

Volts/Hz

220-240V, 50 Hz

Permanently Lubricated Upper & Lower Bearings 1-Stage Grind Technology Quiet Sink Baffle Sound Insulation

> RPM 1490

HP

Grind Chamber Capacity Motor Protection

Average Water Usage Average Electrical

Usage

**Drain Connection** Dishwasher Connection

980 ml

Manual Reset Overload Approximately 4.0 L per Person per Day 5-6 KWH per Annum

1-1/2" (3.81 cm)