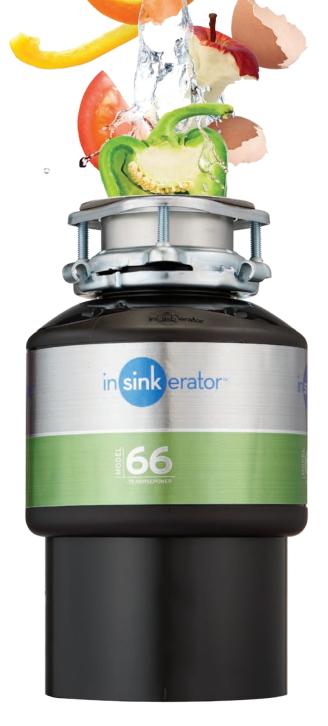

# MODEL 66

## **FOOD WASTE DISPOSER**

The top model in our standard range, offering high performance, continuous feed operation and able to handle a wide variety of food waste.

### **FEATURES**

SoundSeal Plus™ Quieter than standard models

0.75HP Dura-Drive™ **Heavy Duty** Induction Motor

1 Stage Stainless **Grinding System** 

QuickLock™ Sink Mount for easy installation

**Grind Chamber** Capacity (980ml) Stainless Steel **Grinding Elements** 