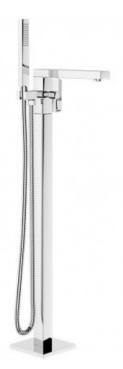

## ION BATH COLUMN

**ELEMENTI** 44285.xx

**Brushed Nickel** 

Guarantee 5 Year Guarantee on coloured finish

3 Star WELS rating More than 7.5 but not more than 9 litres per minute.

Suitable for Mains Pressure. Mains Pressure

Electrical current is used to dissolve components into Lacquer that then adhere to the Electroplated:

With flat profiling of the lever and spout combined with sleek lines and stylishly good looks, the new ION tapware collection