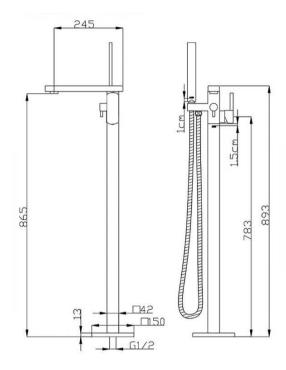

## ION BATH COLUMN

**ELEMENTI** 44285.xx

**Brushed Nickel** 

Guarantee 5 Year Guarantee on coloured finish

3 Star WELS rating More than 7.5 but not more than 9 litres per minute.

Suitable for Mains Pressure. Mains Pressure