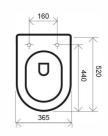

#### ION RIMLESS BTW CC TOILET SUITE

SET OUTS: S PAN: 55-152MM P PAN: 180MM WELS 4 STAR

NOTE: A 173-224 mm set out can be achieved if using a 14714.00 PVC bend (not supplied)