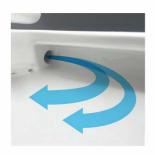

#### **RIM JET SUPERIOR FLUSHING**

The innovative design of the Elementi ION toilet projects a jet of water rather than the traditional flushing mechanism where water pours down the rim. Through the powerful delivery of water maximum cleaning of the inner bowl is achieved.