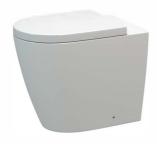

#### ION RIMLESS BTW CC TOILET SUITE

SET OUTS: S PAN: 55-152MM P PAN: 180MM WELS 4 STAR

NOTE: A 173-224 mm set out can be achieved if using a 14714.00 PVC bend (not supplied)