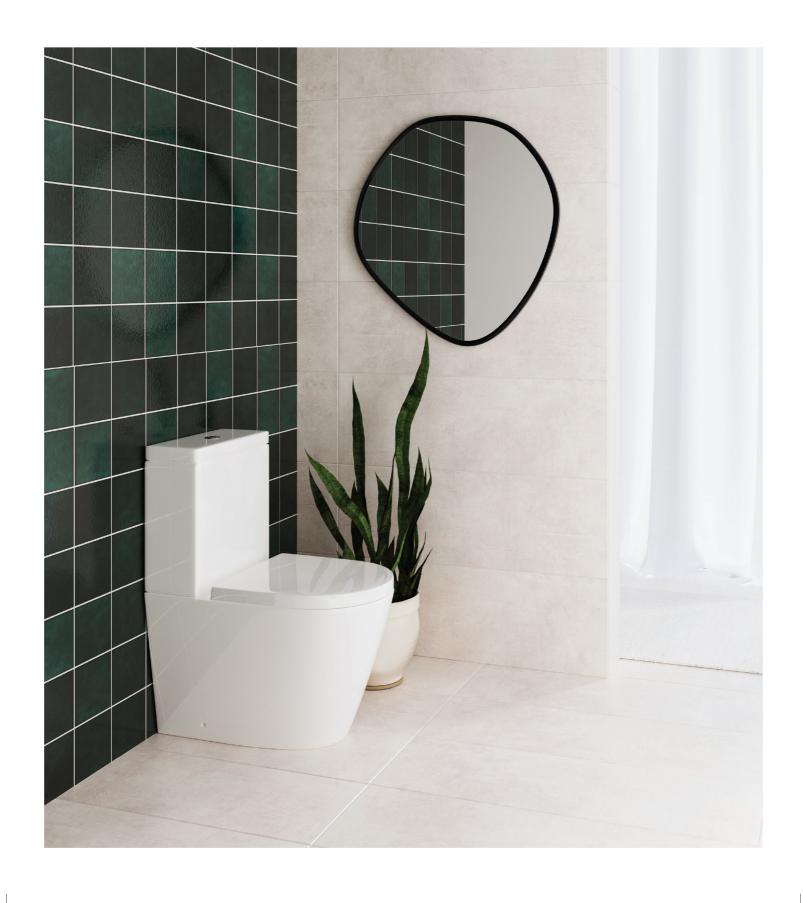

#### ION RIMLESS BTW CC TOILET SUITE

SET OUTS: S PAN: 55-152MM P PAN: 180MM WELS 4 STAR

NOTE: A 173-224 mm set out can be achieved if using a 14714.00 PVC bend (not supplied)

### **ELEMENTi**

Elementi is Robertson Bathware's own unique brand. Born from decades of experience, and inspired by the latest international design trends, Elementi is a synthesis of innovation and style.