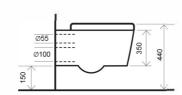

## **ELEMENTi**<sup>®</sup>

# ION



## ION

#### ION RIMLESS BTW CC TOILET SUITE

SET OUTS: S PAN: 55-152MM P PAN: 180MM WELS 4 STAR







NOTE: A 173-224 mm set out can be achieved if using a 14714.00 PVC bend (not supplied)

#### ION RIMLESS BTW PAN

SET OUT: P PAN: 190MM WELS 4 STAR CODE: I









#### ION RIMLESS WALL HUNG PAN

SET OUT: P PAN: 160MM WELS 4 STAR









#### **FEATURES**



Rim Jet Flushing System



Soft Close Quick Release Seat



Ultra Glaze Finish



Five Year Guarantee



#### **RIM JET SUPERIOR FLUSHING**

The innovative design of the Elementi ION toilet projects a jet of water rather than the traditional flushing mechanism where water pours down the rim. Through the powerful delivery of water maximum cleaning of the inner bowl is achieved.



#### **ULTRA GLAZE**

Elementi toilets features an advanced Ultra Glaze finish for an ultra smooth easy clean surface and improved hygiene.



### **ELEMENTi**

Elementi is Robertson Bathware's own unique brand. Born from decades of experience, and inspired by the latest international design trends, Elementi is a synthesis of innovation and style.



**ROBERTSON.CO.NZ**