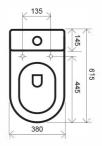

## **ELEMENTi**<sup>®</sup>

# ION



## ION

#### ION RIMLESS BTW CC TOILET SUITE

SET OUTS: S PAN: 55-152MM P PAN: 180MM WELS 4 STAR







NOTE: A 173-224 mm set out can be achieved if using a 14714.00 PVC bend (not supplied)

#### ION RIMLESS BTW PAN

SET OUT: P PAN: 190MM WELS 4 STAR CODE: I









#### ION RIMLESS WALL HUNG PAN

SET OUT: P PAN: 160MM WELS 4 STAR









#### **FEATURES**



Rim Jet Flushing System



Soft Close Quick Release Seat



Ultra Glaze Finish



Five Year Guarantee



#### **RIM JET SUPERIOR FLUSHING**

The innovative design of the Elementi ION toilet projects a jet of water rather than the traditional flushing mechanism where water pours down the rim. Through the powerful delivery of water maximum cleaning of the inner bowl is achieved.



#### **ULTRA GLAZE**

Elementi toilets features an advanced Ultra Glaze finish for an ultra smooth easy clean surface and improved hygiene.



### **ELEME