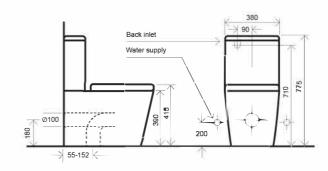

#### ION RIMLESS BTW CC TOILET SUITE

SET OUTS: S PAN: 55-152MM P PAN: 180MM WELS 4 STAR

NOTE: A 173-224 mm set out can be achieved if using a 14714.00 PVC bend (not supplied)