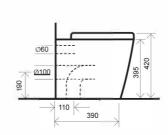

#### ION RIMLESS BTW CC TOILET SUITE

SET OUTS: S PAN: 55-152MM P PAN: 180MM WELS 4 STAR

NOTE: A 173-224 mm set out can be achieved if using a 14714.00 PVC bend (not supplied)