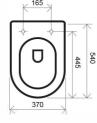

## **ELEMENTi**<sup>®</sup>

# ION



## ION

#### ION RIMLESS BTW CC TOILET SUITE

SET OUTS: S PAN: 55-152MM P PAN: 180MM WELS 4 STAR







NOTE: A 173-224 mm set out can be achieved if using a 14714.00 PVC bend (not supplied)

#### ION RIMLESS BTW PAN

SET OUT: P PAN: 190MM WELS 4 STAR CODE: I









#### ION RIMLESS WALL HUNG PAN

SET OUT: P PAN: 160MM WELS 4 STAR









#### **FEATURES**



Rim Jet Flushing System



Soft Close Quick Release Seat



Ultra Glaze Finish



Five Year Guarantee



#### **RIM JET SUPERIOR FLUSHING**

The innovative design of the Elementi ION toilet projects a jet of water rather than the traditional flushing mechanism where water pours down the rim. Through the powerful delivery of water maximum cleaning of the inner bowl is achieved.



#### **ULTRA GLAZE**

Elementi toilets features an advanced Ultra Glaze finish for an ultra smooth easy clean surface and improved hygiene.



### **ELEMENTi**

Elementi is Robertson Bathware's own unique brand. Born from decades of experience, and inspired by the latest international design trends, Elementi is a synt