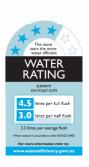

#### ION RIMLESS BTW CC TOILET SUITE

SET OUTS: S PAN: 55-152MM P PAN: 180MM WELS 4 STAR

NOTE: A 173-224 mm set out can be achieved if using a 14714.00 PVC bend (not supplied)

#### ION RIMLESS BTW PAN

SET OUT: P PAN: 190MM WELS 4 STAR CODE: I

#### ION RIMLESS WALL HUNG PAN

SET OUT: P PAN: 160MM WELS 4 STAR