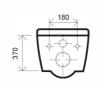

## **ELEMENTi**<sup>®</sup>

# ION



## ION

#### ION RIMLESS BTW CC TOILET SUITE

SET OUTS: S PAN: 55-152MM P PAN: 180MM WELS 4 STAR







NOTE: A 173-224 mm set out can be achieved if using a 14714.00 PVC bend (not supplied)

#### ION RIMLESS BTW PAN

SET OUT: P PAN: 190MM WELS 4 STAR CODE: I









#### ION RIMLESS WALL HUNG PAN

SET OUT: P PAN: 160MM WELS 4 STAR









#### **FEATURES**



Rim Jet Flushing System



Soft Close Quick Release Seat



Ultra Glaze Finish



Five Year Guarantee



#### **RIM JET SUPERIOR FLUSHING**

The innovative design of the Elementi ION toilet projects a jet of water rather than the traditional flushing mechanism where water pours down the rim. Through the powerful delivery of water maximum cleaning of the inner bowl is achieved.



#### **ULTRA GLAZE**

Elementi toilets features an advanced Ultra Glaze finish for an ultra smooth easy clean surface and improved hygiene.



### **ELEMENTi**

Elementi is Robertson Bathware's own unique brand. Born from decades of experience, and inspired by the latest international design trends, Elementi is a synthesis of innovation and style.



**ROBERTSON.CO.NZ**