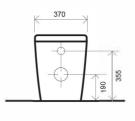

## **ELEMENTi**<sup>®</sup>

# ION



## ION

#### ION RIMLESS BTW CC TOILET SUITE

SET OUTS: S PAN: 55-152MM P PAN: 180MM WELS 4 STAR







NOTE: A 173-224 mm set out can be achieved if using a 14714.00 PVC bend (not supplied)

#### ION RIMLESS BTW PAN

SET OUT: P PAN: 190MM WELS 4 STAR CODE: I









#### ION RIMLESS WALL HUNG PAN

SET OUT: P PAN: 160MM WELS 4 STAR









#### **FEATURES**



Rim Jet Flushing System



Soft Close Quick Release Seat



Ultra Glaze Finish



Five Year Guarantee



#### **RIM JET SUPERIOR FLUSHING**

The innovative design of the Elementi ION toilet projects a jet of water rather than the traditional flushing mechanism where water pours down the rim. Through the powerful delivery of water maximum cleaning of the inner bowl is achieved.



#### **ULTRA GLAZE**

Elementi toilets features an advanced Ultra Glaze finish for an ultra smooth easy clean surface and improved hygiene.



### **ELEMENTi**

Elementi is Robertson Bathware's own unique brand. Born from decades of experience, and inspired by the latest international design trends, Elementi is a sy