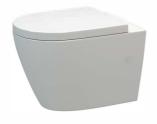

## ION

#### ION RIMLESS BTW CC TOILET SUITE

SET OUTS: S PAN: 55-152MM P PAN: 180MM WELS 4 STAR

NOTE: A 173-224 mm set out can be achieved if using a 14714.00 PVC bend (not supplied)