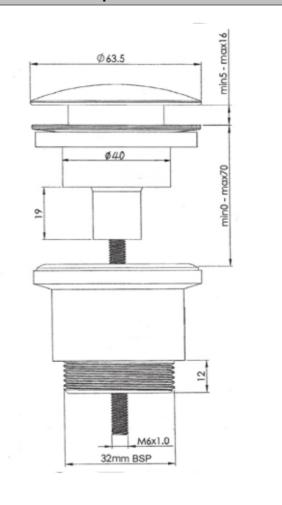

# **Technical Specification**

Note: All dimensions are in millimetres and are subject to normal manufacturing variations. Always use the physical product measurements for cut-outs and rough-ins as the technical details shown may differ from the actual product. Use acetic cured silicone sealant. Do not use epoxy type adhesives. Clean with damp cloth. Do not use abrasive cleaners, liquids or pastes.