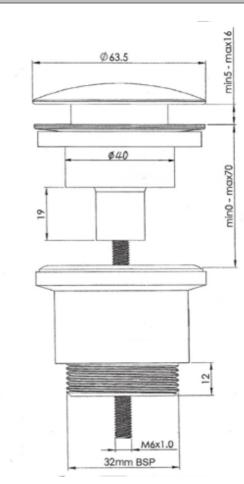

## **Technical Specification**

Note: All dimensions are in millimetres and are subject to normal manufacturing variations. Always use the physical product measurements for cut-outs and rough-ins as the technical details shown may differ from the actual product. Use acetic cured silicone sealant. Do not use epoxy type adhesives. Clean with damp cloth. Do not use abrasive cleaners, liquids or pastes.